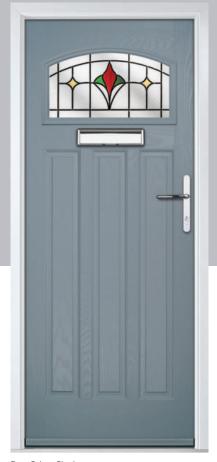

## Carnoustie

including Birkdale and Penina options

Our most popular composite door option which is now available in a choice of three glazing styles.

Doorstyle Options

Penina

Door Glass: Cubic

Door Colour: Cotswold