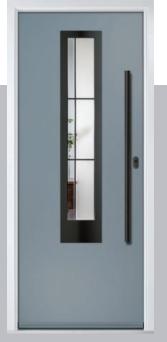

#### **Inox Nice**

The Inox Nice door offers a Mediterranean style with four decorative lites that allow the light to stream in.

Door Colour: Clay Door Glass: Vector (Black Only)

Door Colour: Anthracite Grey Door Glass: Mercury

Door Colour: Silver Grey Door Glass: Graphite

Option

Links Option DESIGNER

Door Colour: Sage Door Glass: Cubic Door Colour: Very Berry
Door Glass: Cubic

Door Colour: **Shadow**Door Glass: **Trinity** 

Links Option

Door Colour: Nimbus

Door Glass: Mercury

Black Option Door Colour: Moonshine
Door Glass: Graphite