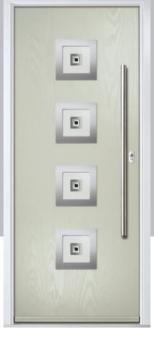

## Carnoustie

including Birkdale and Penina options

Our most popular composite door option which is now available in a choice of three glazing styles.

Doorstyle Options

Penina

Door Glass: Cubic

Door Colour: Cotswold