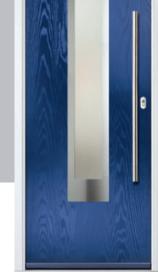

## Carnoustie

including Birkdale and Penina options

Our most popular composite door option which is now available in a choice of three glazing styles.

Doorstyle Options

Penina

Door Glass: Cubic

Door Colour: Cotswold

Door Glass: Astoria

Door Colour: Black

Door Colour: California

Door Colour: Sage

Door Glass: Artisan

Penina Option

Door Colour: Cream White
Door Glass: Bloomsbury

Birkdale Option Door Colour: **Shadow**Door Glass: **Metropolis** 

Door Colour: Clay
Door Glass: Mercury

Door Colour: Very Berry
Door Glass: Belgravia

Door Colour: Silver Grey
Door Glass: Tranquility Zinc