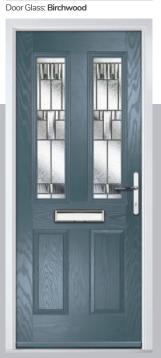

#### Birchwood

The purity of this linear range draws its inspiration from Frank Lloyd Wright. Hints of cubism come together with leading edge glass technology to create a wonderful multi-textured finish.