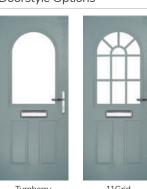

# Turnberry including 11Grid option

The large arched glazed area of the Turnberry can also be enhanced with the GridLite option.

Doorstyle Options

Turnberry

11Grid

Door Colour: Clotted Cream Door Glass: Victorian Border

Door Colour: Agate Grey

Door Glass: Aztec

Door Colour: Wedgewood Door Glass: Optimal

11Grid Option