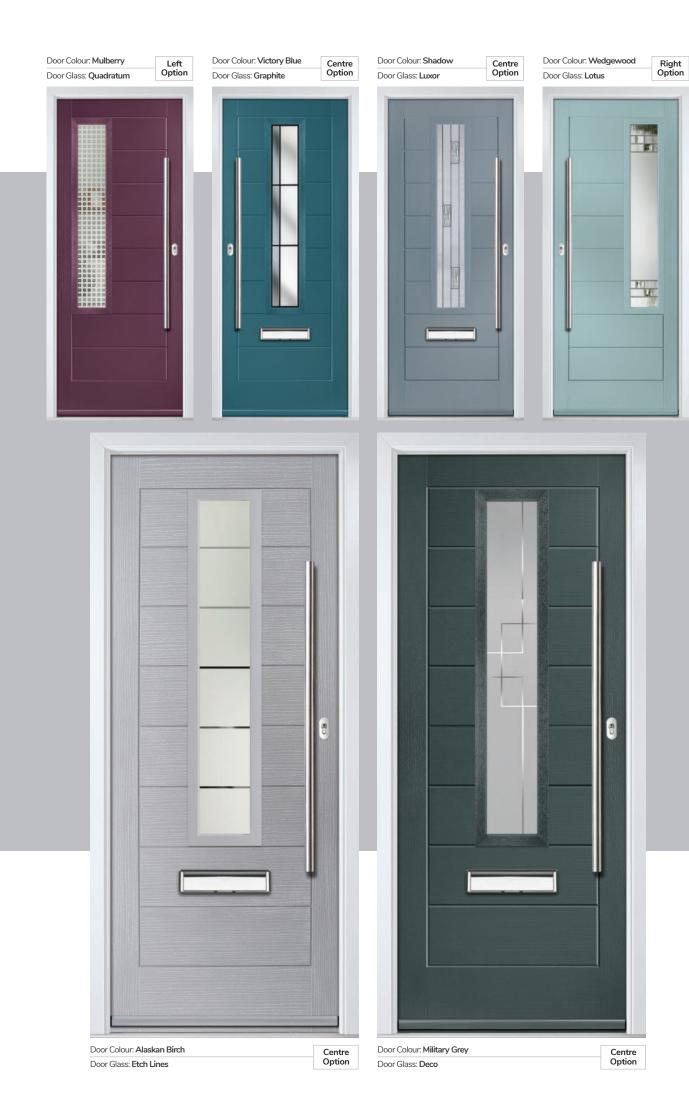

### Augusta

With its simple, slim glazed panel and parallel pull handle, the Augusta has a clean modern style.

Door Colour: **Bolero**Door Glass: **Luxor** 

Door Colour: Sage
Door Glass: Impression

Door Colour: Victory Blue
Door Glass: Lotus

Door Colour: Citrine
Door Glass: Artemis

Door Colour: Slate
Door Glass: Trinity

Door Colour: Bahia Blue
Door Glass: Athena

Door Colour: Clay
Door Glass: Impression

Door Glass: **Trio Diamond** 

I GRAINED CONTEMPORARY DOORS

#### Monza II Oakmont

With its contemporary linear etched detailing, the Monza II is a stunning door available glazed or as a solid door option.

Door Colour: Azure Door Glass: Graphite

Door Colour: Slate Door Glass: Lotus

Door Glass: Belgravia

Door Colour: Citrine

Door Glass: Tectronic