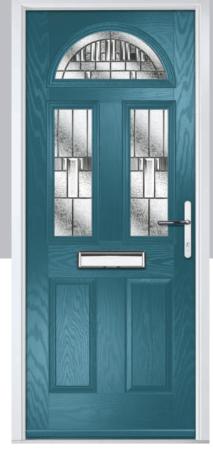

nity

FLiP® Standard Cassette Option

# **Troon**

including Muirfield option

The traditional six-panel door can be enhanced with either two or four small glazing details.































Door Colour: Stormy Seas Door Glass: Louisiana



Door Colour: Putty Door Glass: Trio Diamond



Door Colour: Chartwell Green Door Glass: Belgravia

Muirfield Option

# Riviera

including Portrush and Sunburst options

A traditional favourite with just a hint of modern, the Riviera is also available in Portrush and Sunburst options shown below.







Doorstyle Options







Sunburst

Door Colour: Nimbus

Door Glass: Prestige

Door Colour: Clotted Cream

Door Glass: Stardrop

Door Colour: French Blue
Door Glass: Bloomsbury

Door Colour: Mulberry

Door Glass: Impression

























Door Colour: Chartwell Green
Door Glass: Trio Diamond



Door Colour: Military Grey
Door Glass: Numbers\*

Portrush Option

# **Lytham** including 4Grid and 9Grid options

With its large glazed area, the Lytham lets light flood through. Also available with GridLite and our unique integral blind option.







Doorstyle Options



Door Colour: Shadow
Door Glass: Bloomsbury

Door Colour: Green

Door Glass: Impression

Door Colour: Citrine

Door Glass: Artemis

Door Colour: Clay

Door Glass: Optimal

9Grid Option









ORIGINAL\*

Trending
Colours











Door Colour: Mushroom
Door Glass: Metropolis



Door Colour: Mulberry
Door Glass: Trio Diamond



Door Colour: Moonshine
Door Glass: Optimal

4Grid Option

# Turnberry including 11Grid option

The large arched glazed area of the