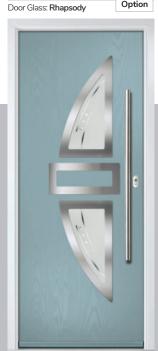

#### Rhapsody

Rhapsody is designed to focus on European styling that suits the door that surrounds them. Contemporary, clean, simple etched designs that have proved very popular.