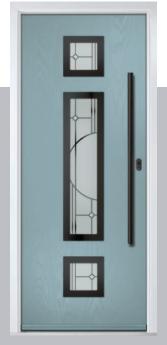

#### Vilamoura

The inline slim glazing details on the Vilamoura door is inspired by the European door look.

Door Colour: Anthracite Grey
Door Glass: Louisiana

Door Colour: Agate Grey
Door Glass: Graphite

Door Colour: Emerald
Door Glass: Cubic

Door Colour: French Blue
Door Glass: Mercury

Farmhouse Option Door Colour: Moonshine

Door Colour: **Diablo**Door Glass: **Tectronic** 

Door Colour: Bright Pink

Door Glass: Belgravia