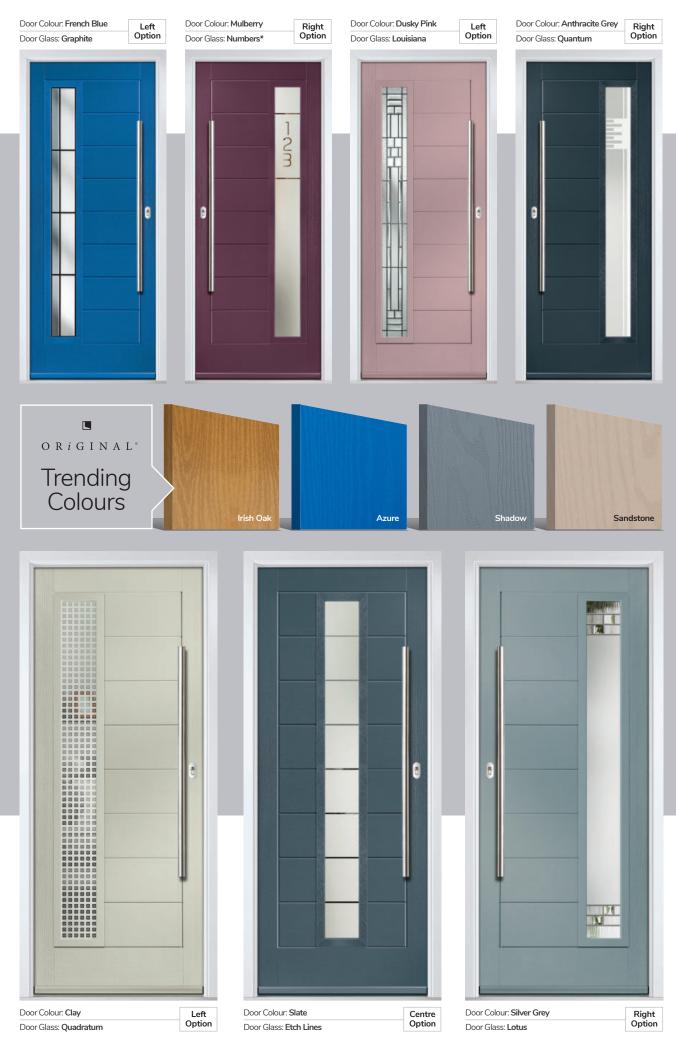

Colours

With our high-performance paint technology and three state-of-the-art, in-house paint lines, we can offer any colour door which can even complement the colour options on frames. This provides a fantastic choice for the home. In most cases the doors come in white as standard on the internal side, however, for your own individual requirements we may be able to offer different or bespoke options, see our colour ranges on page 14 for more information.

The visual impact of your door is enhanced by your choice of glass. Depending on the style, the units will be either a double or triple glazed unit.

The FLiP® glazing cassette system is re-glazeable and passes PAS 24:2016 security attack tests.

Trending
Colours

Door Colour: Mushroom
Door Glass: Metropolis

Door Colour: Mulberry
Door Glass: Trio Diamond

Door Colour: Moonshine
Door Glass: Optimal

4Grid Option