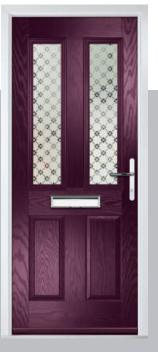

## Carnoustie

including Birkdale and Penina options

Our most popular composite door option which is now available in a choice of three glazing styles.

Doorstyle Options

Penina

Door Glass: Cubic

Door Colour: Cotswold

Door Glass: Astoria

Door Colour: Black

Door Colour: California

Door Colour: Sage

Door Glass: Artisan

Penina Option

Door Colour: Cream White
Door Glass: Bloomsbury

Birkdale Option Door Colour: **Shadow**Door Glass: **Metropolis** 

Door Colour: Clay
Door Glass: Mercury

Door Colour: Very Berry
Door Glass: Belgravia

Door Colour: Silver Grey
Door Glass: Tranquility Zinc