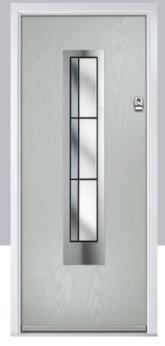

## Carnoustie

including Birkdale and Penina options

Our most popular composite door option which is now available in a choice of three glazing styles.

Doorstyle Options

Penina

Door Glass: Cubic

Door Colour: Cotswold

Door Glass: Astoria

Door Colour: Black

Door Colour: California

Door Colour: Sage

Door Glass: Artisan

Penina Option

Door Colour: Cream White
Door Glass: Bloomsbury

Birkdale Option Door Colour: **Shadow**Door Glass: **Metropolis** 

Door Colour: Clay
Door Glass: Mercury

Door Colour: Very Berry
Door Glass: Belgravia

Door Colour: Silver Grey
Door Glass: Tranquility Zinc