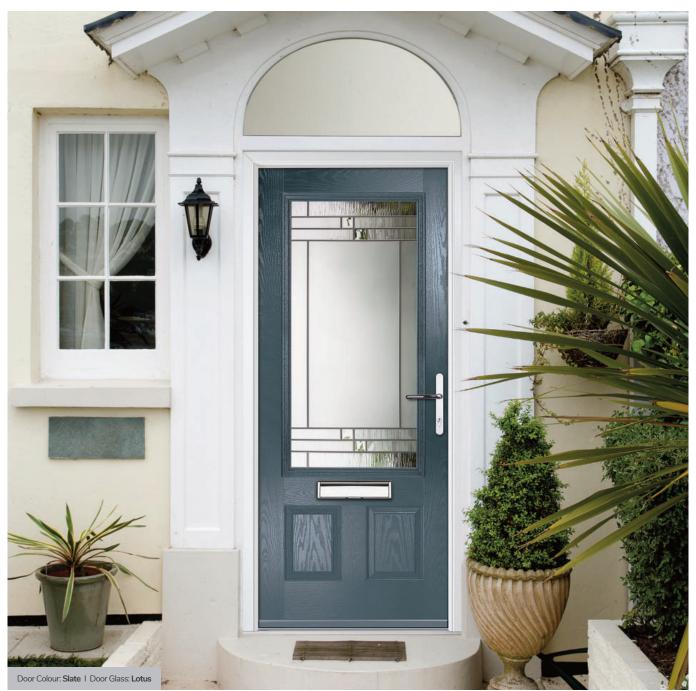

### Augusta

With its simple, slim glazed panel and parallel pull handle, the Augusta has a clean modern style.

Door Colour: **Bolero**Door Glass: **Luxor** 

Door Colour: Sage
Door Glass: Impression

Door Colour: Victory Blue
Door Glass: Lotus