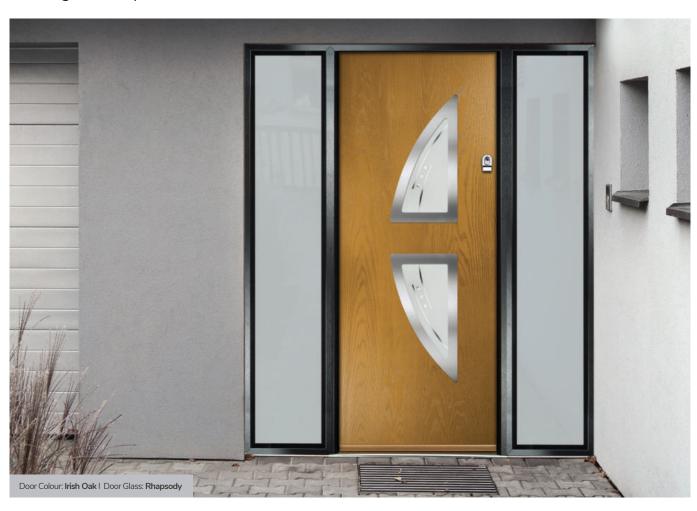

#### Rhapsody

Rhapsody is designed to focus on European styling that suits the door that surrounds them. Contemporary, clean, simple etched designs that have proved very popular.