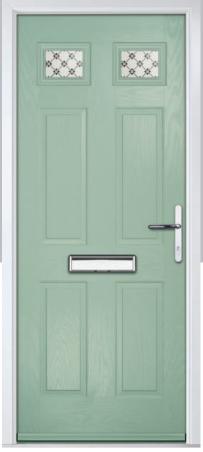

# St Andrews

Reminiscent of the door styles of the 1930's, the St Andrews door is available as a solid door option as well as a glazed.

St Andrews

St Andrews Solid

Door Colour: Wedgewood

Door Colour: Twilight

Door Colour: Victory Blue

Door Glass: Tranquility Zinc

Trending Colours

Door Colour: Shadow

Door Glass: Tiffany

Door Glass: Hathaway

Door Colour: Golden Oak

Door Glass: Louisiana