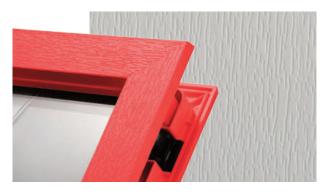

#### **Exclusive Glazing Cassettes**

The ORiGINAL® Composite door range uses FLiP®, DoorCo's® exclusive glazing cassette system with revolutionary Foam in Place technology. DoorCo® also offers the unique  $Inox^{TM}$  cassette system finished in stainless steel or black matt finish.

#### **Glazing Service**

Our in-house specialist team offers a bespoke service to pre-glaze doors using the  $\mathsf{FLiP}^{\otimes}$  or  $\mathsf{Inox}^{\mathsf{TM}}$  cassette.

## Endless possibilities.

FLiP® is the new door glazing cassette system developed by DoorCo® with a revolutionary Foam in Place technology that delivers a superior seal and aesthetic never seen before.

#### FiP® Technology

The pre-applied foam in place technology creates a superior seal that prevents any water ingress. FLiP® achieved over 1000pa through the glazing aperture during weather testing.