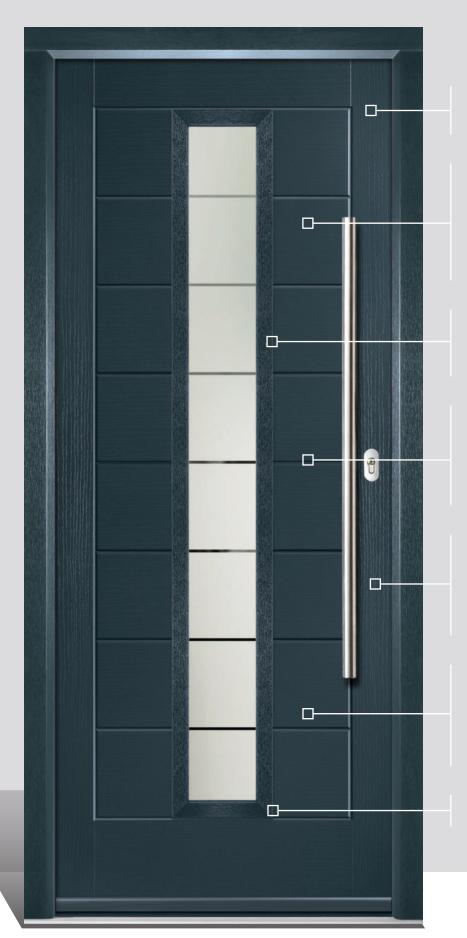

#### **Composite Construction and GRP Skins**

The ORiGINAL® composite door is the minimal-maintenance alternative to traditional door materials. It has 44mm reinforced GRP skins, finished in either woodgrain or DoorCo's® exclusive smooth/etched finish that perfectly matches aluminium, delivers kerb appeal for any property. The ORiGINAL® door outperforms other market alternatives with outstanding thermal performance. Inside, the PU foam core reduces heat loss and is encompassed by an LVL (Laminated Veneer Lumber) subframe to provide strength and rigidity. The door protects the home from the elements and will have minimal thermal expansion and contraction rates under extreme temperature variations which is perfectly normal.

#### **Exclusive Glazing Cassettes**

The ORiGINAL® Composite door range uses FLiP®, DoorCo's® exclusive glazing cassette system with revolutionary Foam in Place technology. DoorCo® also offers the unique  $Inox^{TM}$  cassette system finished in stainless steel or black matt finish.

#### **Performance**

The ORiGINAL® composite door offers a truly appealing entrance for any home, with a high-definition smooth or grained GRP outer skin that will look stunning for years to come. The door offers stability from the elements with its inner core of LVL encased with composite stiles and rails for protection against any water ingress. Our doors usually have a grained PVC edge to the hinge and lock side in either White, Chartwell Green, Anthracite Grey, stain or paint finish.