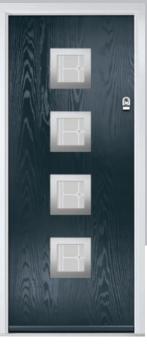

Door Glass: Astoria

Door Colour: Black

Door Colour: California

Door Colour: Sage

Door Glass: Artisan

Penina Option

Door Colour: Cream White
Door Glass: Bloomsbury

Birkdale Option Door Colour: **Shadow**Door Glass: **Metropolis** 