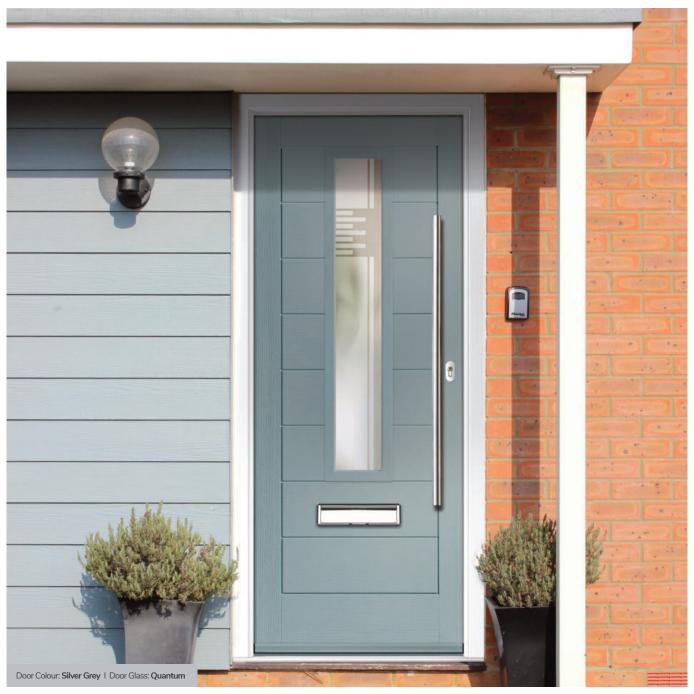

#### **Performance**

The ORiGINAL® composite door offers a truly appealing entrance for any home, with a high-definition smooth or grained GRP outer skin that will look stunning for years to come. The door offers stability from the elements with its inner core of LVL encased with composite stiles and rails for protection against any water ingress. Our doors usually have a grained PVC edge to the hinge and lock side in either White, Chartwell Green, Anthracite Grey, stain or paint finish.

Colours

With our high-performance paint technology and three state-of-the-art, in-house paint lines, we can offer any colour door which can even complement the colour options on frames. This provides a fantastic choice for the home. In most cases the doors come in white as standard on the internal side, however, for your own individual requirements we may be able to offer different or bespoke options, see our colour ranges on page 14 for more information.

The visual impact of your door is enhanced by your choice of glass. Depending on the style, the units will be either a double or triple glazed unit.

The FLiP® glazing cassette system is re-glazeable and passes PAS 24:2016 security attack tests.