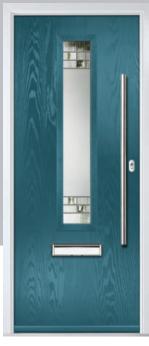

# St Andrews

Reminiscent of the door styles of the 1930's, the St Andrews door is available as a solid door option as well as a glazed.

St Andrews

St Andrews Solid

Door Colour: Wedgewood

Door Colour: Twilight

Door Colour: Victory Blue

Door Glass: Tranquility Zinc

Trending Colours

Door Colour: Shadow

Door Glass: Tiffany

Door Glass: Hathaway

Door Colour: Golden Oak

Door Glass: Louisiana