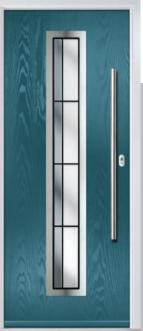

### Merion

including 4Grid option

The Merion is available with a complementary glass range designed specifically for this door style.

Door Colour: Chartwell Green Door Glass: Artemis

Door Colour: Anthracite Grey Door Glass: Louisiana

Door Colour: Cotswold

Door Colour: **Agate Grey**Door Glass: **Prestige** 

Door Colour: Twilight

Door Glass: Milan

Door Colour: Nimbus

Door Glass: Trio Diamond

Farmhouse Option

Door Colour: **Shadow**Door Glass: **Impression** 