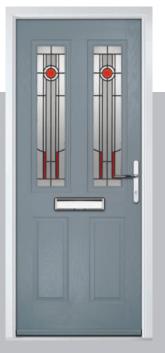

## Carnoustie

including Birkdale and Penina options

Our most popular composite door option which is now available in a choice of three glazing styles.

Doorstyle Options

Penina

Door Glass: Cubic

Door Colour: Cotswold

Door Glass: Astoria

Door Colour: Black

Door Colour: California

Door Colour: Sage

Door Glass: Artisan

Penina Option

Door Colour: Cream White
Door Glass: Bloomsbury

Birkdale Option Door Colour: **Shadow**Door Glass: **Metropolis** 