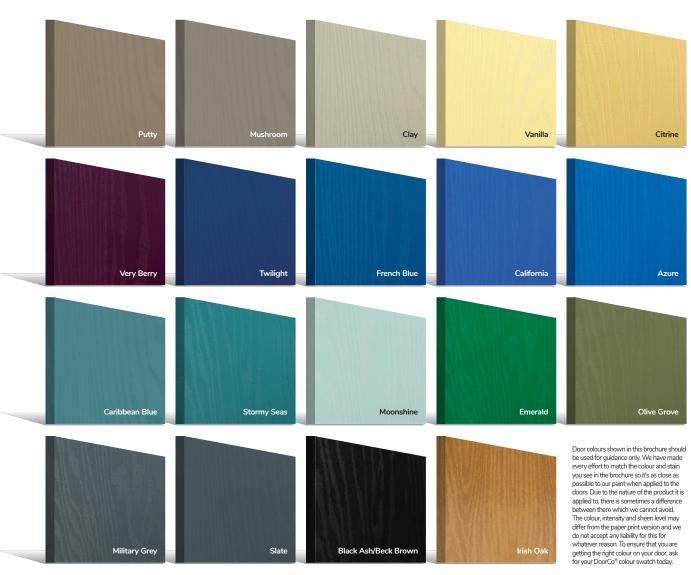

Colours

With our high-performance paint technology and three state-of-the-art, in-house paint lines, we can offer any colour door which can even complement the colour options on frames. This provides a fantastic choice for the home. In most cases the doors come in white as standard on the internal side, however, for your own individual requirements we may be able to offer different or bespoke options, see our colour ranges on page 14 for more information.

Door colours shown in this brochure should be used for guidance only. We have made every effort to match the colour and stain you see in the brochure so it's as close as possible to our paint when applied to the doors. Due to the nature of the product it is applied to, there is sometimes a difference between them which we cannot avoid. The colour, intensity and sheen level may differ from the paper print version and we do not accept any liability for this for whatever reason. To ensure that you are getting the right colour on your door, ask for your DoorCo® colour swatch today.