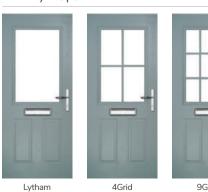

# **Lytham** including 4Grid and 9Grid options

With its large glazed area, the Lytham lets light flood through. Also available with GridLite and our unique integral blind option.

Doorstyle Options

Door Colour: Shadow
Door Glass: Bloomsbury

Door Colour: Green

Door Glass: Impression

Door Colour: Citrine

Door Glass: Artemis

Door Colour: Clay

Door Glass: Optimal

9Grid Option

ORIGINAL\*

Trending
Colours

Door Colour: Mushroom
Door Glass: Metropolis

Door Colour: Mulberry
Door Glass: Trio Diamond

Door Colour: Moonshine
Door Glass: Optimal

4Grid Option