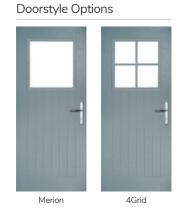

### Merion

including 4Grid option

The Merion is available with a complementary glass range designed specifically for this door style.

Door Colour: Chartwell Green Door Glass: Artemis

Door Colour: Anthracite Grey Door Glass: Louisiana