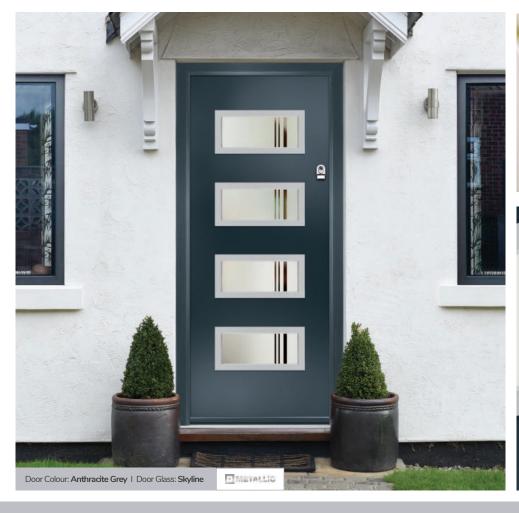

#### Monza II Inox Nice

With its contemporary linear etched detailing, the Monza II is a stunning door available glazed or as a solid door option.

Door Colour: Silver Grey Door Glass: Graphite

Option

Door Colour: Mulberry Door Glass: Skyline

#### Skyline

A simplistic yet strikingly modern glass design, Skyline uses a combination of multi-width clear lines against a background of delicately sandblasted glass.