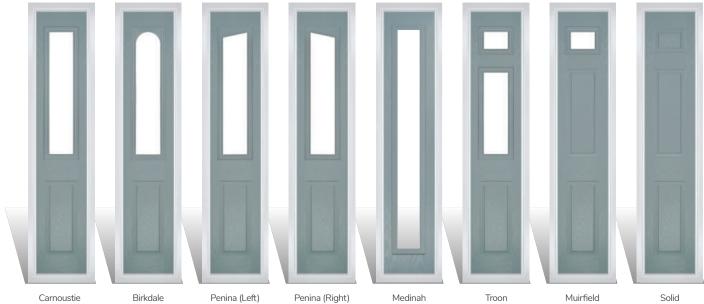

## Carnoustie

including Birkdale and Penina options

Our most popular composite door option which is now available in a choice of three glazing styles.

Doorstyle Options

Penina

Door Glass: Cubic

Door Colour: Cotswold