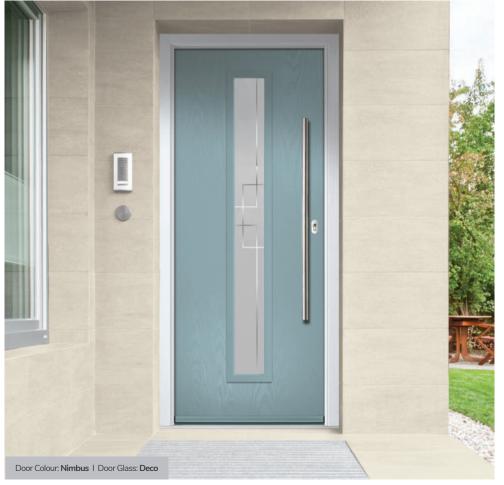

Door Colour: Nimbus

Door Glass: Prestige

Door Colour: Clotted Cream

Door Glass: Stardrop

Door Colour: French Blue
Door Glass: Bloomsbury

Door Colour: Mulberry

Door Glass: Impression

Door Colour: Chartwell Green
Door Glass: Trio Diamond

Door Colour: Military Grey
Door Glass: Numbers\*

Portrush Option