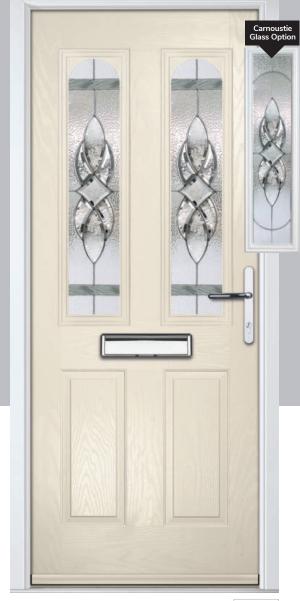

## Carnoustie

including Birkdale and Penina options

Our most popular composite door option which is now available in a choice of three glazing styles.

Doorstyle Options

Penina

Door Glass: Cubic

Door Colour: Cotswold