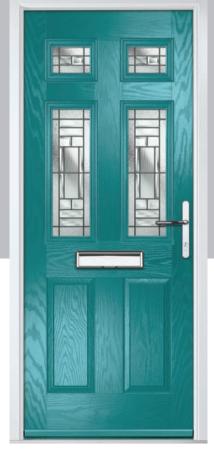

## Carnoustie

including Birkdale and Penina options

Our most popular composite door option which is now available in a choice of three glazing styles.

Doorstyle Options

Penina

Door Glass: Cubic

Door Colour: Cotswold

Door Glass: Astoria

Door Colour: Black

Door Colour: California

Door Colour: Sage

Door Glass: Artisan

Penina Option

Door Colour: Cream White
Door Glass: Bloomsbury

Birkdale Option Door Colour: **Shadow**Door Glass: **Metropolis** 

Door Colour: Clay
Door Glass: Mercury

Door Colour: Very Berry
Door Glass: Belgravia

Door Colour: Silver Grey
Door Glass: Tranquility Zinc