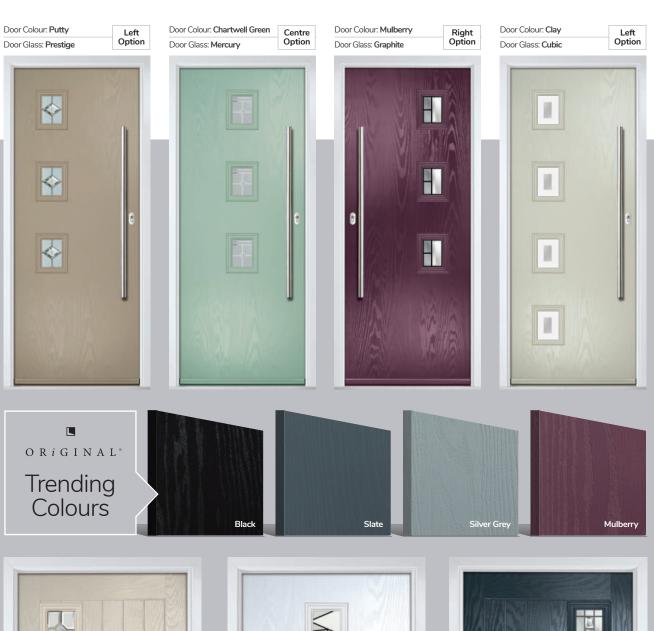

## Carnoustie

including Birkdale and Penina options

Our most popular composite door option which is now available in a choice of three glazing styles.

Doorstyle Options

Penina

Door Glass: Cubic

Door Colour: Cotswold

Door Glass: Astoria

Door Colour: Black

Door Colour: California

Door Colour: Sage

Door Glass: Artisan

Penina Option

Door Colour: Cream White
Door Glass: Bloomsbury

Birkdale Option Door Colour: **Shadow**Door Glass: **Metropolis** 

Door Colour: Clay
Door Glass: Mercury

Door Colour: Very Berry
Door Glass: Belgravia

Door Colour: Silver Grey
Door Glass: Tranquility Zinc