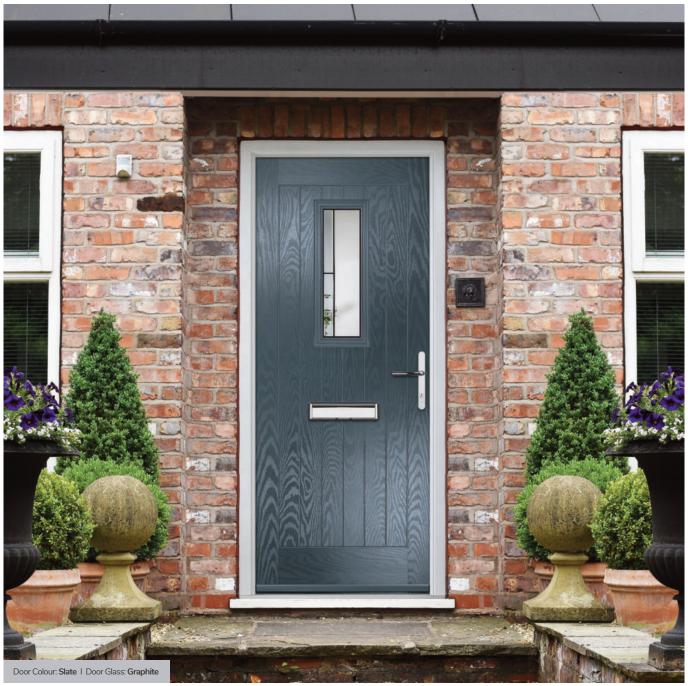

s: Graphite



Door Colour: Black
Door Glass: Louisiana



Door Colour: Clotted Cream

Door Glass: Optimal

4Grid Option

# St Andrews

Reminiscent of the door styles of the 1930's, the St Andrews door is available as a solid door option as well as a glazed.











St Andrews

St Andrews Solid

Door Colour: Wedgewood

Door Colour: Twilight

Door Colour: Victory Blue

Door Glass: Tranquility Zinc











Trending Colours











Door Colour: Shadow

Door Glass: Tiffany





Door Glass: Hathaway



Door Colour: Golden Oak

Door Glass: Louisiana

# **Belfry** including Pevero option

The Belfry has a unique 'offset etched' detailing and comes in multiple glazing styles.









Belfry





Belfry 3



# Sunningdale

The Sunningdale is available with a wide range of glass designs.







Doorstyle Options



Sunningdale

Farmhouse Solid

Door Colour: Florida Door Colour: Moonshine Door Colour: Clotted Cream Door Colour: Stormy Seas Door Glass: Trio Diamond Door Glass: Louisiana Door Glass: Milan Door Glass: Artemis ORiGINAL® Trending Colours Agate Grey Clay







Door Colour: **Dusky Pink**Door Glass: **Prestige** 



Door Colour: Citrine
Door Glass: Hive

Chrome Bee Knocker available to order

### Merion

including 4Grid option

The Merion is available with a complementary glass range designed specifically for this door style.









Door Colour: Chartwell Green Door Glass: Artemis

Door Colour: Anthracite Grey Door Glass: Louisiana

Door Colour: Cotswold















Door Colour: **Agate Grey**Door Glass: **Prestige** 

Door Colour: Twilight

Door Glass: Milan