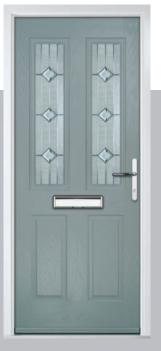

## Carnoustie

including Birkdale and Penina options

Our most popular composite door option which is now available in a choice of three glazing styles.

Doorstyle Options

Penina

Door Glass: Cubic

Door Colour: Cotswold

Door Glass: Astoria

Door Colour: Black

Door Colour: California

Door Colour: Sage

Door Glass: Artisan

Penina Option

Door Colour: Cream White
Door Glass: Bloomsbury

Birkdale Option Door Colour: **Shadow**Door Glass: **Metropolis** 

Door Colour: Clay
Door Glass: Mercury

Door Colour: Very Berry
Door Glass: Belgravia

Door Colour: Silver Grey
Door Glass: Tranquility Zinc