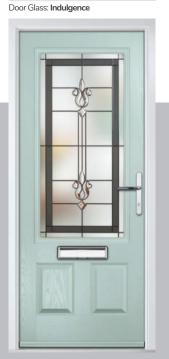

#### Indulgence Grey

The delicately shaped clear glass bevels glisten against the etched glass and create a look of understated and tasteful elegance.

Genuine coloured Spectrum Glass with blackened cames combine to create this stunning