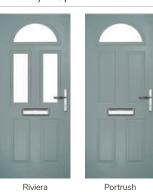

# Riviera

including Portrush and Sunburst options

A traditional favourite with just a hint of modern, the Riviera is also available in Portrush and Sunburst options shown below.

Doorstyle Options

Sunburst

Door Colour: Military Grey
Door Glass: Numbers\*

Portrush Option