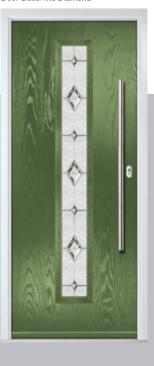

### Merion

including 4Grid option

The Merion is available with a complementary glass range designed specifically for this door style.

Door Colour: Chartwell Green Door Glass: Artemis

Door Colour: Anthracite Grey Door Glass: Louisiana

Door Colour: Cotswold

Door Colour: **Agate Grey**Door Glass: **Prestige** 

Door Colour: Twilight

Door Glass: Milan

Door Colour: Nimbus

Door Glass: Trio Diamond

Farmhouse Option

Door Colour: **Shadow**Door Glass: **Impression** 