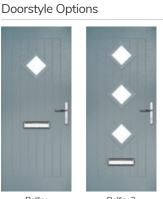

# **Belfry** including Pevero option

The Belfry has a unique 'offset etched' detailing and comes in multiple glazing styles.

Belfry

Belfry 3