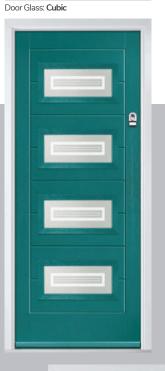

#### Cubic

The concentric squares inside a band of sandblasted glass is a subtle take on our Vector design. The Difuso glass ensures high levels of privacy whilst maintaining light transmission.