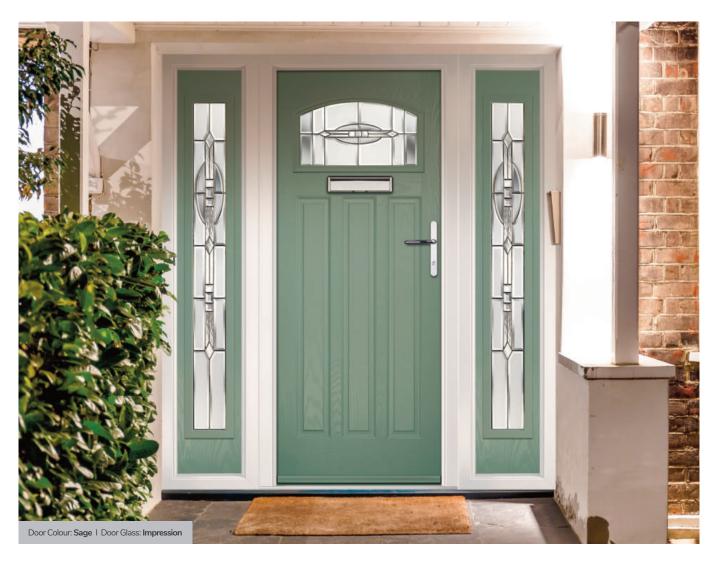

Door Colour: Olive Grove

Door Glass: Cubic



Door Colour: Moonshine

Door Glass: Victorian Border



Door Colour: Florida

Door Glass: Tectronic

Copenhagen Option Door Colour: Mulberry
Door Glass: Quantum

Door Colour: Wedgewood
Door Glass: Deco

Door Colour: **Shadow**Door Glass: **Graphite** 

Black Option

Door Colour: **Blue**Door Glass: **Luxor** 

Silver Option









I LINKS DESIGNER DOORS

## Links Augusta









## Links Augusta Long

A full length decorative glass alternative to the standard Links Augusta.

















# Composite Sidepanel Options

For homes with larger openings, we offer a range of sidelight options to complement your door. This option is available with full, matching decorative glass. Size restrictions apply which are shown on page 84.





Door Colour: Mulberry
Door Glass: Trio Diamonds











Door Colour: Wedgewood
Door Glass: Hathaway

Door Colour: **Shadow**Door Glass: **Louisiana** 

# **GLAZING**

## **Decorative Glass Options**

Decorative Glass transforms doors and makes a personal statement. We offer a range of styles to suit all budgets and tastes from contemporary styling to traditional choices. All our decorative glass is manufactured to the highest possible standards.





4 Bevel

A simple glass design combining 4 clear bevelled glass squares and blackened caming that allows the light to flood.



#### Artisan

Striking and flowing elliptical shapes join an array of crystal clear diamond bevels to create a dazzling effect. Glue chip surrounding textures provide a perfect contrasting finish.



#### Birch