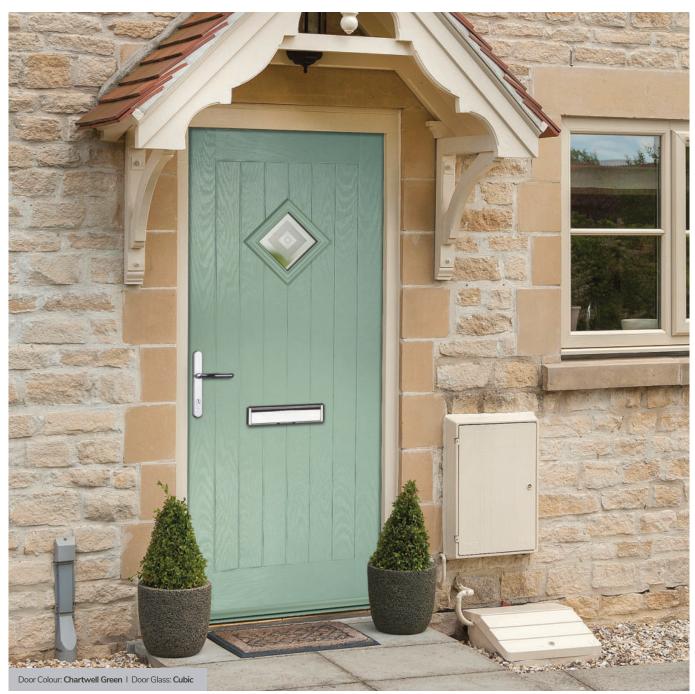

## Carnoustie

including Birkdale and Penina options

Our most popular composite door option which is now available in a choice of three glazing styles.

Doorstyle Options

Penina

Door Glass: Cubic

Door Colour: Cotswold

#### **Performance**

The ORiGINAL® composite door offers a truly appealing entrance for any home, with a high-definition smooth or grained GRP outer skin that will look stunning for years to come. The door offers stability from the elements with its inner core of LVL encased with composite stiles and rails for protection against any water ingress. Our doors usually have a grained PVC edge to the hinge and lock side in either White, Chartwell Green, Anthracite Grey, stain or paint finish.

Colours

With our high-performance paint technology and three state-of-the-art, in-house paint lines, we can offer any colour door which can even complement the colour options on frames. This provides a fantastic choice for the home. In most cases the doors come in white as standard on the internal side, however, for your own individual requirements we may be able to offer different or bespoke options, see our colour ranges on page 14 for more information.