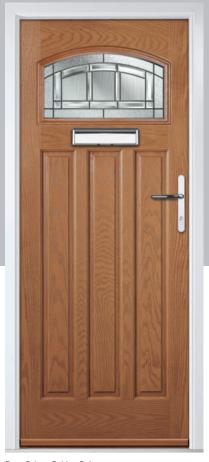

Door Colour: Victory Blue

Door Glass: Tranquility Zinc

Trending Colours

Door Colour: Shadow

Door Glass: Tiffany

Door Glass: Hathaway

Door Colour: Golden Oak

Door Glass: Louisiana