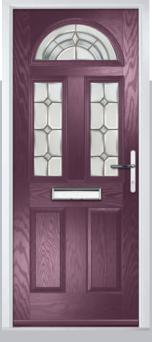

## Carnoustie

including Birkdale and Penina options

Our most popular composite door option which is now available in a choice of three glazing styles.

Doorstyle Options

Penina

Door Glass: Cubic

Door Colour: Cotswold

Door Glass: Astoria

Door Colour: Black

Door Colour: California

Door Colour: Sage

Door Glass: Artisan

Penina Option

Door Colour: Cream White
Door Glass: Bloomsbury

Birkdale Option Door Colour: **Shadow**Door Glass: **Metropolis** 