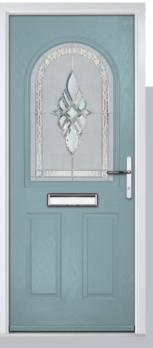

## Carnoustie

including Birkdale and Penina options

Our most popular composite door option which is now available in a choice of three glazing styles.

Doorstyle Options

Penina

Door Glass: Cubic

Door Colour: Cotswold

Door Glass: Astoria

Door Colour: Black

Door Colour: California

Door Colour: Sage

Door Glass: Artisan

Penina Option

Door Colour: Cream White
Door Glass: Bloomsbury

Birkdale Option Door Colour: **Shadow**Door Glass: **Metropolis** 

Door Colour: Clay
Door Glass: Mercury

Door Colour: Very Berry
Door Glass: Belgravia

Door Colour: Silver Grey
Door Glass: Tranquility Zinc