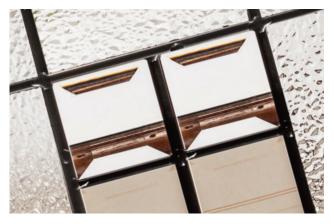

## Endless possibilities.

FLiP® is the new door glazing cassette system developed by DoorCo® with a revolutionary Foam in Place technology that delivers a superior seal and aesthetic never seen before.

#### FiP® Technology

The pre-applied foam in place technology creates a superior seal that prevents any water ingress. FLiP® achieved over 1000pa through the glazing aperture during weather testing.