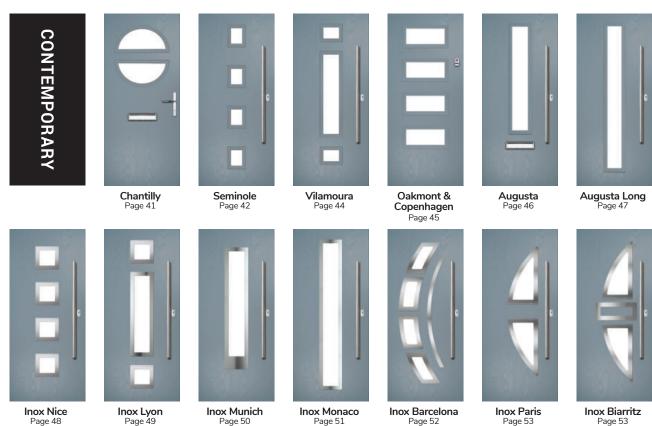

## **Door Styles**

A range of traditional doors designed to replicate the most popular timber doors and come with highly defined mouldings and realistic woodgrain embossing on the surface. Whether for a Victorian home, a modern townhouse or a farmhouse cottage, these doors always enhance to the appearance of the entrance.

Page 36

A selection of modern styles using our non-moulded, woodgrain doors and glazed using the FLiP® Flat Grained cassette option. For a more European look, choose the stunning lnox<sup>TM</sup> stainless steel frames.

A designer collection of unique door: the smooth/etched LINKS door, glazed using the FLiP® Flat Stipple cassette choice, or the stunning Monza II door with our FLiP® Flat Grained cassette or  $Inox^{TM}$  stainless steel frames.