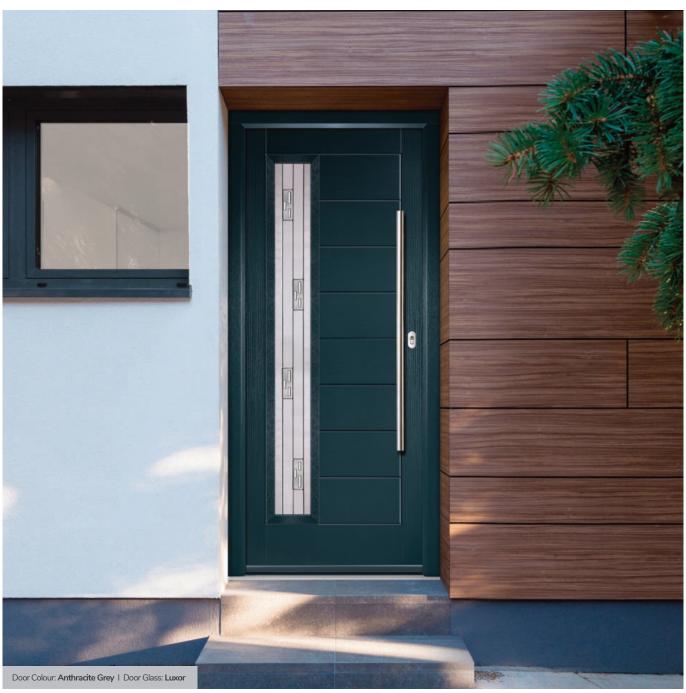

### Augusta

With its simple, slim glazed panel and parallel pull handle, the Augusta has a clean modern style.

Door Colour: **Bolero**Door Glass: **Luxor** 

Door Colour: Sage
Door Glass: Impression

Door Colour: Victory Blue
Door Glass: Lotus