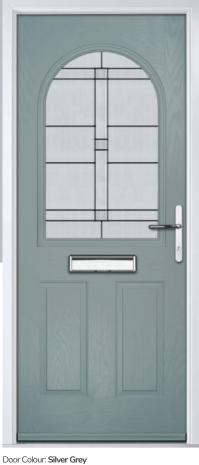

## Carnoustie

including Birkdale and Penina options

Our most popular composite door option which is now available in a choice of three glazing styles.

Doorstyle Options

Penina

Door Glass: Cubic

Door Colour: Cotswold

#### Cotswold

A more heavily textured pattern resembling water cascading over a surface. It is one of our most popular patterns and is especially suitable for doors that require higher levels of privacy.