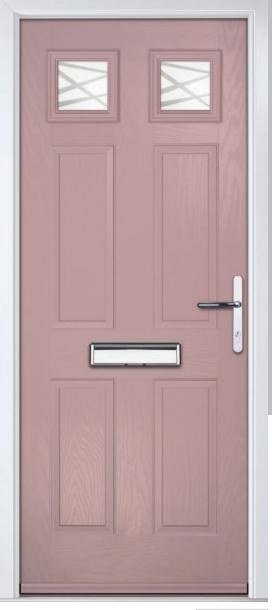

Door Glass: Astoria

Door Colour: Black

Door Colour: California

Door Colour: Sage

Door Glass: Artisan

Penina Option

Door Colour: Cream White
Door Glass: Bloomsbury

Birkdale Option Door Colour: **Shadow**Door Glass: **Metropolis** 