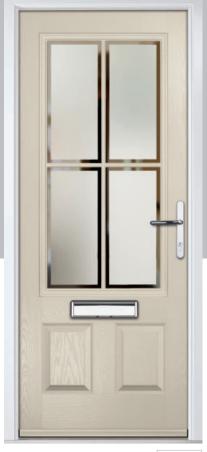

## Carnoustie

including Birkdale and Penina options

Our most popular composite door option which is now available in a choice of three glazing styles.

Doorstyle Options

Penina

Door Glass: Cubic

Door Colour: Cotswold

Door Glass: Astoria

Door Colour: Black

Door Colour: California

Door Colour: Sage

Door Glass: Artisan

Penina Option

Door Colour: Cream White
Door Glass: Bloomsbury

Birkdale Option Door Colour: **Shadow**Door Glass: **Metropolis** 