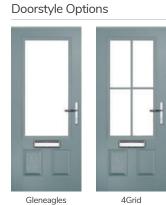

# Gleneagles including 4Grid option

With its eloquent design the Gleneagles is proving to be a very popular design enhanced even further with the grid option.

Door Colour: Moonshine

Door Colour: Twilight