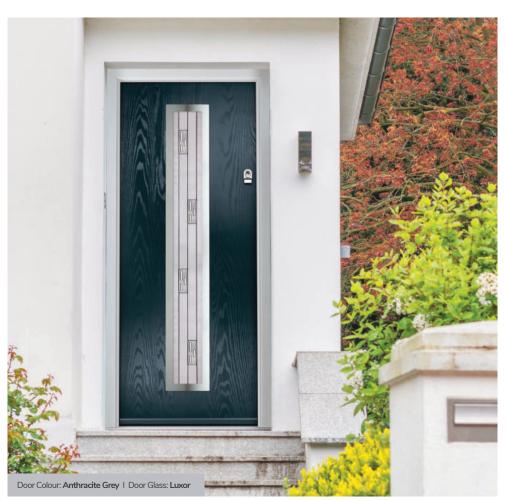

Door Glass: Soul Pink

#### Soul Pink

The combination of delicate pink colours with varying levels of transparency, combine to create a modern design with a nod to the mid-century modern design style.