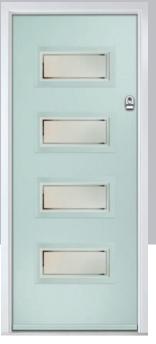

## Carnoustie

including Birkdale and Penina options

Our most popular composite door option which is now available in a choice of three glazing styles.

Doorstyle Options

Penina

Door Glass: Cubic

Door Colour: Cotswold

Door Glass: Astoria

Door Colour: Black

Door Colour: California

Door Colour: Sage

Door Glass: Artisan

Penina Option

Door Colour: Cream White
Door Glass: Bloomsbury

Birkdale Option Door Colour: **Shadow**Door Glass: **Metropolis** 