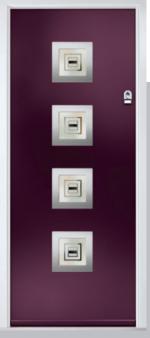

## Carnoustie

including Birkdale and Penina options

Our most popular composite door option which is now available in a choice of three glazing styles.

Doorstyle Options

Penina

Door Glass: Cubic

Door Colour: Cotswold