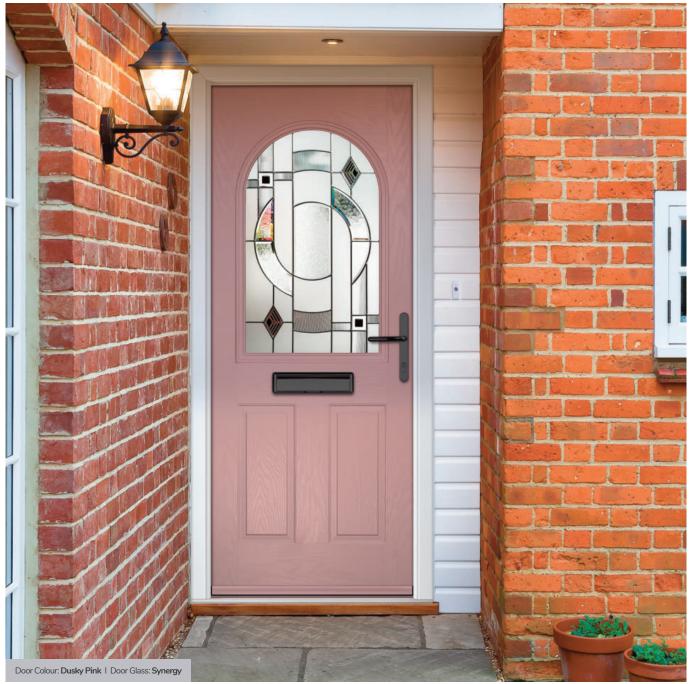

Door Colour: Silver Grey
Door Glass: Synergy

Door Colour: **Diablo**Door Glass: **Onyx** 

Door Colour: Nimbus

Door Glass: Graphite

Door Colour: Black
Door Glass: Louisiana

Door Colour: Clotted Cream

Door Glass: Optimal