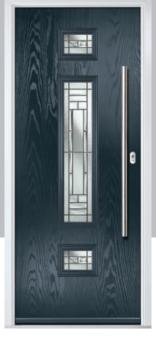

### Merion

including 4Grid option

The Merion is available with a complementary glass range designed specifically for this door style.

Door Colour: Chartwell Green Door Glass: Artemis

Door Colour: Anthracite Grey Door Glass: Louisiana