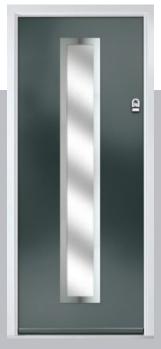

### Augusta

With its simple, slim glazed panel and parallel pull handle, the Augusta has a clean modern style.

Door Colour: **Bolero**Door Glass: **Luxor** 

Door Colour: Sage
Door Glass: Impression

Door Colour: Victory Blue
Door Glass: Lotus

Door Colour: Citrine
Door Glass: Artemis

Door Colour: Slate
Door Glass: Trinity

Door Colour: Bahia Blue
Door Glass: Athena

Door Colour: Clay
Door Glass: Impression

Door Glass: **Trio Diamond** 

I GRAINED CONTEMPORARY DOORS