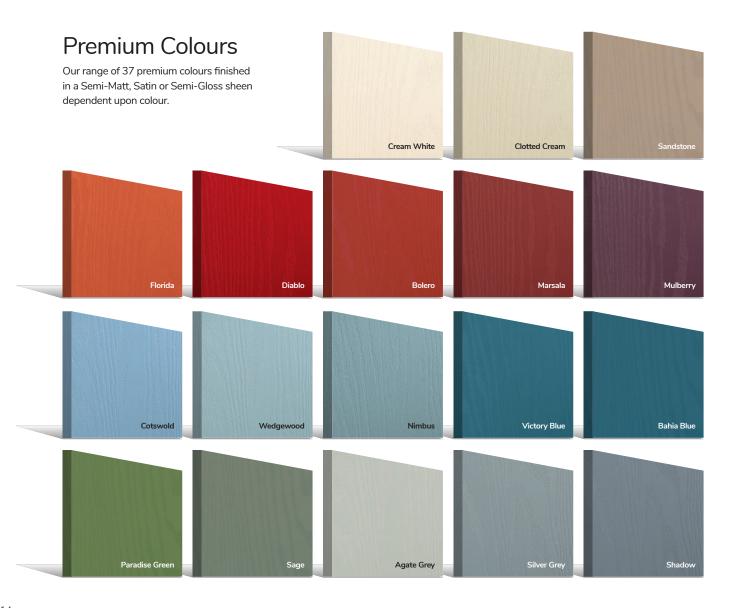

Colours

With our high-performance paint technology and three state-of-the-art, in-house paint lines, we can offer any colour door which can even complement the colour options on frames. This provides a fantastic choice for the home. In most cases the doors come in white as standard on the internal side, however, for your own individual requirements we may be able to offer different or bespoke options, see our colour ranges on page 14 for more information.