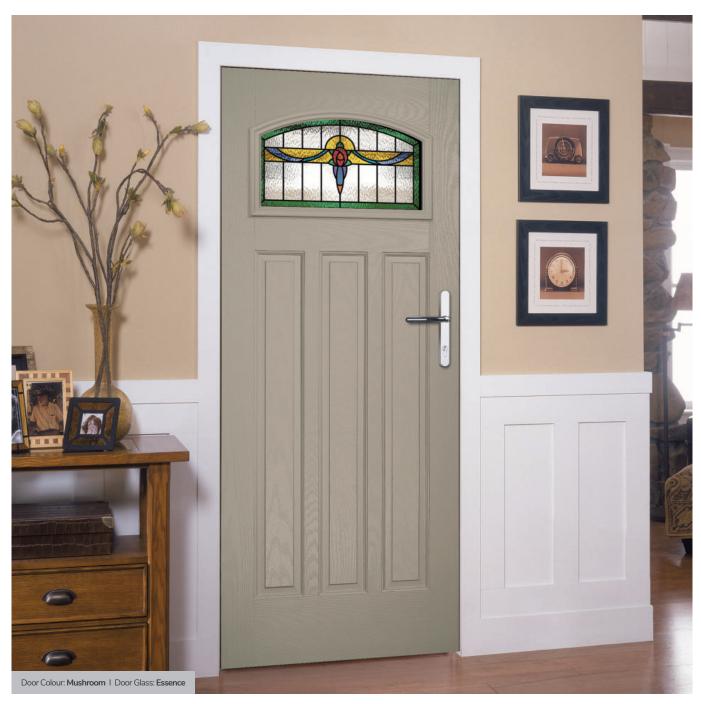

# **Pinehurst**

Door Colour: Mushroom

Door Colour: Azure Door Glass: Artemis Door Colour: Citrine

Door Glass: Belgravia

Door Colour: Dusky Pink

Door Glass: Trinity

FLiP® Standard Cassette Option