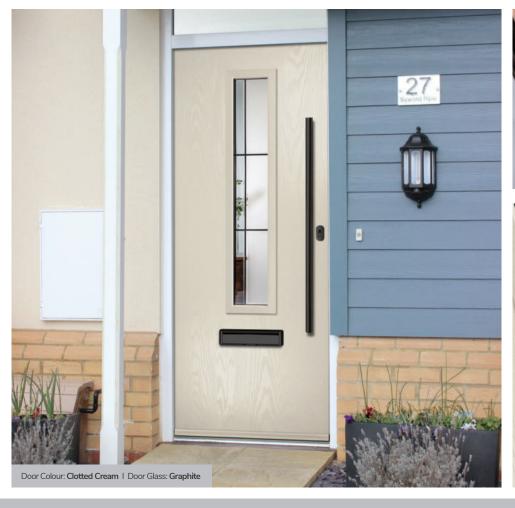

Door Colour: Silver Grey
Door Glass: Synergy

Door Colour: **Diablo**Door Glass: **Onyx** 

Door Colour: Nimbus

Door Glass: Graphite

Door Colour: Black
Door Glass: Louisiana

Door Colour: Clotted Cream

Door Glass: Optimal