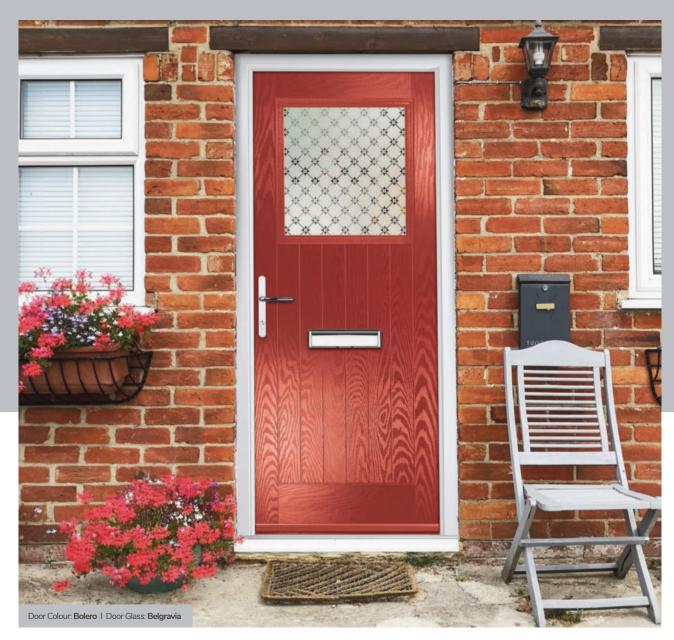

Door Colour: Clay
Door Glass: Mercury

Door Colour: Very Berry
Door Glass: Belgravia

Door Colour: Silver Grey
Door Glass: Tranquility Zinc