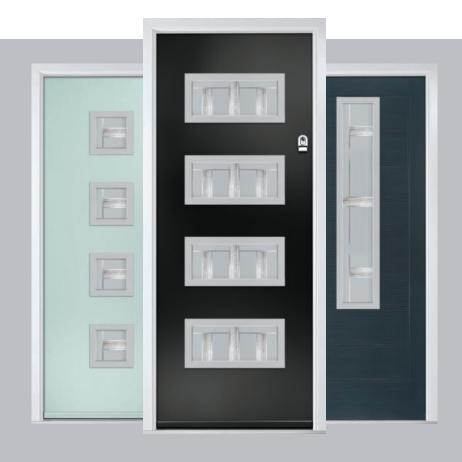

# - METALLIC

A new METALLiC finish is available exclusively across the FLiP Flat Stipple cassette range. Using the latest paint technology, METALLiC adds a bit of sparkle to further enhance the ultimate Designer door, Links.

Available for Links Square, Links Augusta, Links Augusta Long, Links Oakmont and Links Copenhagen designs.

### Links Square

A popular choice with its bold colours and sleek pull handles, makes the perfect statement for a contemporary home.