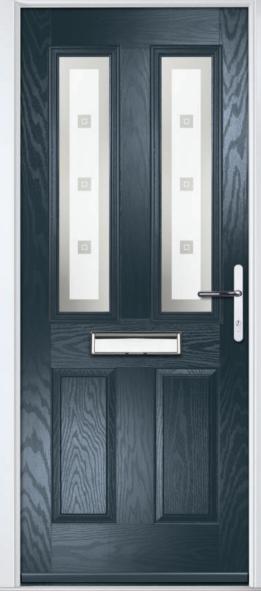

Door Colour: Silver Grey
Door Glass: Synergy

Door Colour: **Diablo**Door Glass: **Onyx** 

Door Colour: Nimbus

Door Glass: Graphite

Door Colour: Black
Door Glass: Louisiana

Door Colour: Clotted Cream

Door Glass: Optimal