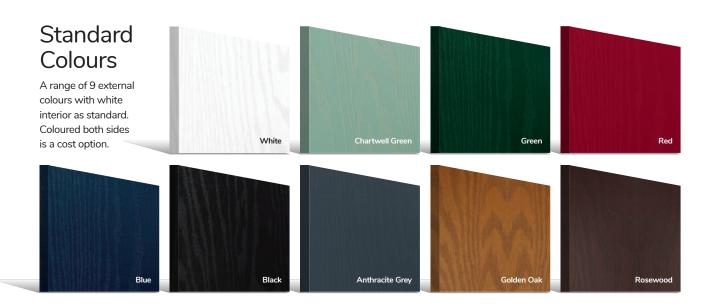

Colours

With our high-performance paint technology and three state-of-the-art, in-house paint lines, we can offer any colour door which can even complement the colour options on frames. This provides a fantastic choice for the home. In most cases the doors come in white as standard on the internal side, however, for your own individual requirements we may be able to offer different or bespoke options, see our colour ranges on page 14 for more information.