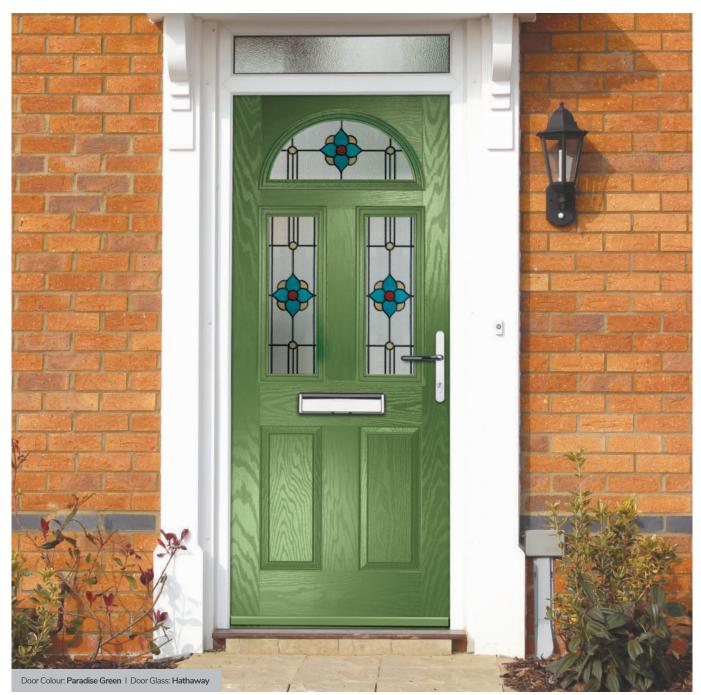

# St Andrews

Reminiscent of the door styles of the 1930's, the St Andrews door is available as a solid door option as well as a glazed.

St Andrews

St Andrews Solid

Door Colour: Wedgewood

Door Colour: Twilight

Door Colour: Victory Blue

Door Glass: Tranquility Zinc

Trending Colours

Door Colour: Shadow

Door Glass: Tiffany

Door Glass: Hathaway

Door Colour: Golden Oak

Door Glass: Louisiana