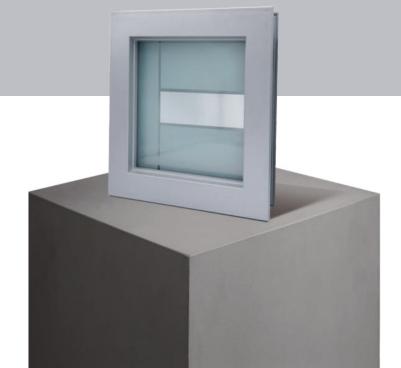

#### **Exclusive Glazing Cassettes**

The ORiGINAL® Composite door range uses FLiP®, DoorCo's® exclusive glazing cassette system with revolutionary Foam in Place technology. DoorCo® also offers the unique  $Inox^{TM}$  cassette system finished in stainless steel or black matt finish.

#### **Glazing Service**

Our in-house specialist team offers a bespoke service to pre-glaze doors using the  $\mathsf{FLiP}^{\otimes}$  or  $\mathsf{Inox}^{\mathsf{TM}}$  cassette.

The visual impact of your door is enhanced by your choice of glass. Depending on the style, the units will be either a double or triple glazed unit.

The FLiP® glazing cassette system is re-glazeable and passes PAS 24:2016 security attack tests.