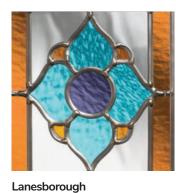

#### **Glass Colour Options**

The Lanesborough glass designs lend themselves to colour co-ordination of the glass to complement or contrast your choice of door colour. Choose from either Amber, Blue or Green borders.

#### Indulgence Grey

The delicately shaped clear glass bevels glisten against the etched glass and create a look of understated and tasteful elegance.

Genuine coloured Spectrum Glass with blackened cames combine to create this stunning

expect in your door. Available in 3 border colours: Amber, Blue or Green.

leadlight design, reminiscent of the Victorian era. With Lanesborough, you can now have all

the benefits of traditional leadlights, with the performance and thermal properties you would