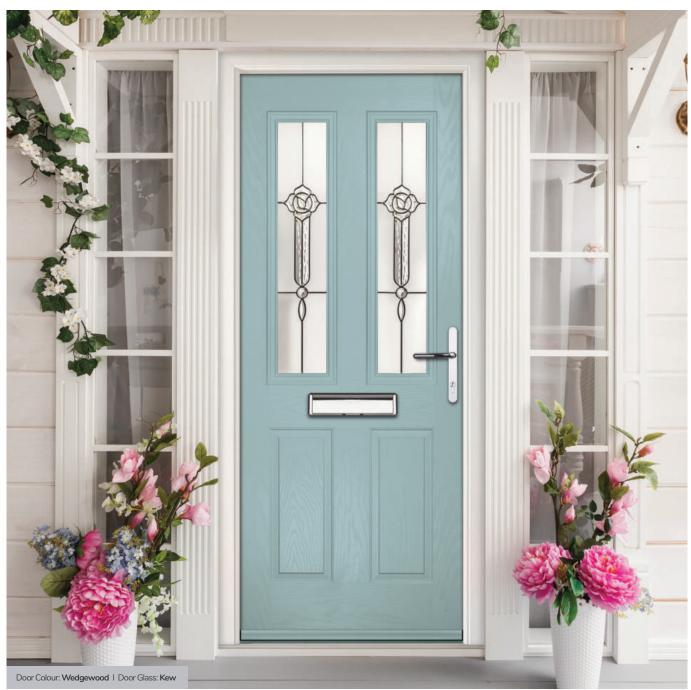

# St Andrews

Reminiscent of the door styles of the 1930's, the St Andrews door is available as a solid door option as well as a glazed.

St Andrews

St Andrews Solid

Door Colour: Wedgewood

Door Colour: Twilight