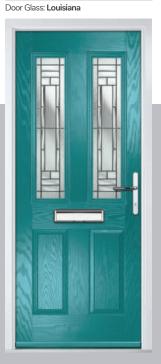

# **Troon**

including Muirfield option

The traditional six-panel door can be enhanced with either two or four small glazing details.

Door Colour: Stormy Seas Door Glass: Louisiana

Door Colour: Putty Door Glass: Trio Diamond