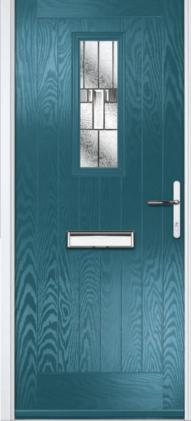

## Carnoustie

including Birkdale and Penina options

Our most popular composite door option which is now available in a choice of three glazing styles.

Doorstyle Options

Penina

Door Glass: Cubic

Door Colour: Cotswold

Door Glass: Astoria

Door Colour: Black

Door Colour: California

Door Colour: Sage

Door Glass: Artisan

Penina Option

Door Colour: Cream White
Door Glass: Bloomsbury

Birkdale Option Door Colour: **Shadow**Door Glass: **Metropolis** 