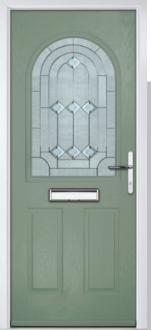

# **Troon**

including Muirfield option

The traditional six-panel door can be enhanced with either two or four small glazing details.

Door Colour: Stormy Seas Door Glass: Louisiana

Door Colour: Putty Door Glass: Trio Diamond

Door Colour: Chartwell Green Door Glass: Belgravia

Muirfield Option