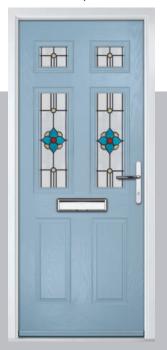

oor Colour: California

Door Colour: Sage

Door Glass: Artisan













Penina Option



Door Colour: Cream White
Door Glass: Bloomsbury

Birkdale Option Door Colour: **Shadow**Door Glass: **Metropolis** 

Door Colour: Clay
Door Glass: Mercury

Door Colour: Very Berry
Door Glass: Belgravia

Door Colour: Silver Grey
Door Glass: Tranquility Zinc











## An evolution of a traditional style with its square top lites.

# **Pinehurst**







Door Colour: Mushroom

Door Colour: Azure Door Glass: Artemis Door Colour: Citrine

Door Glass: Belgravia















Door Colour: Dusky Pink

Door Glass: Trinity

FLiP® Standard Cassette Option

# **Troon**

including Muirfield option

The traditional six-panel door can be enhanced with either two or four small glazing details.































Door Colour: Stormy Seas Door Glass: Louisiana



Door Colour: Putty Door Glass: Trio Diamond



Door Colour: Chartwell Green Door Glass: Belgravia

Muirfield Option

# Riviera

including Portrush and Sunburst options

A traditional favourite with just a hint of modern, the Riviera is also available in Portrush and Sunburst options shown below.







Doorstyle Options







Sunburst

Door Colour: Nimbus

Door Glass: Prestige

Door Colour: Clotted Cream

Door Glass: Stardrop

Door Colour: French Blue
Door Glass: Bloomsbury

Door Colour: Mulberry

Door Glass: Impression

























Door Colour: Chartwell Green
Door Glass: Trio Diamond



Door Colour: Military Grey
Door Glass: Numbers\*

Portrush Option

# **Lytham** including 4Grid and 9Grid options

With its l