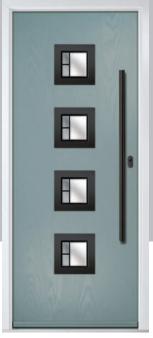

# **Troon**

including Muirfield option

The traditional six-panel door can be enhanced with either two or four small glazing details.

Door Colour: Stormy Seas Door Glass: Louisiana

Door Colour: Putty Door Glass: Trio Diamond

Door Colour: Chartwell Green Door Glass: Belgravia

Muirfield Option