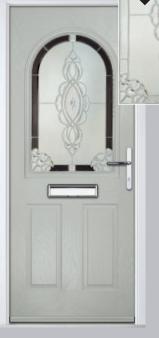

### Merion

including 4Grid option

The Merion is available with a complementary glass range designed specifically for this door style.

Door Colour: Chartwell Green Door Glass: Artemis

Door Colour: Anthracite Grey Door Glass: Louisiana

Door Colour: Cotswold

Door Colour: **Agate Grey**Door Glass: **Prestige** 

Door Colour: Twilight

Door Glass: Milan

Door Colour: Nimbus

Door Glass: Trio Diamond

Farmhouse Option

Door Colour: **Shadow**Door Glass: **Impression** 