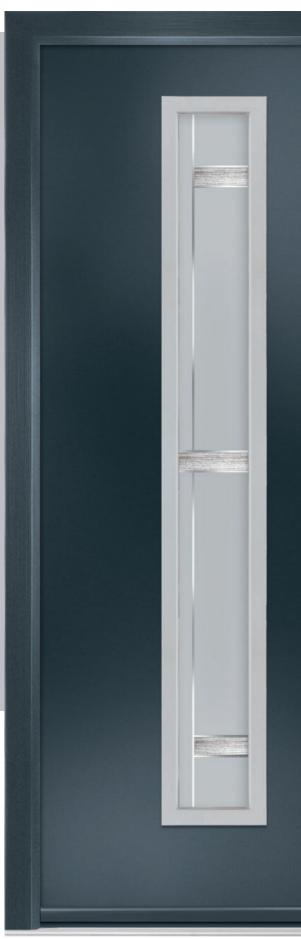

## Links Augusta

## Links Augusta Long

A full length decorative glass alternative to the standard Links Augusta.