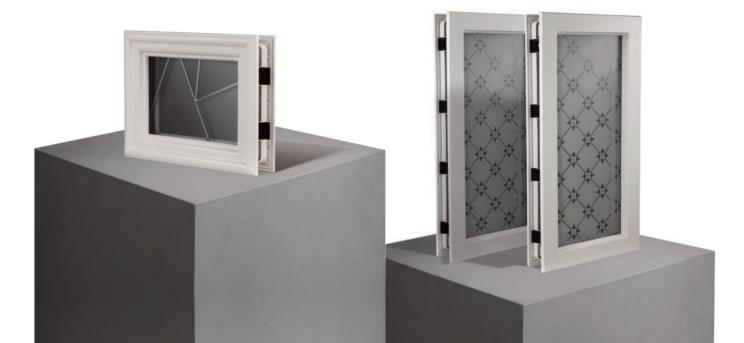

## Endless possibilities.

FLiP® is the new door glazing cassette system developed by DoorCo® with a revolutionary Foam in Place technology that delivers a superior seal and aesthetic never seen before.

#### FiP® Technology

The pre-applied foam in place technology creates a superior seal that prevents any water ingress. FLiP® achieved over 1000pa through the glazing aperture during weather testing.

## **JEYDA** Exclusive Inspired Glass

ORiGINAL® has some unique glass designs in its collection that have been designed exclusively by our creative consultant and chief Doork, Jeyda Heselton. The hero glass design is called Tectronic. Here's the story behind the design:

#### Tectronic

A truly contemporary design from our in-house designer Jeyda. The geometric shapes are combined with neutral greys and black glass colours to create a design unlike anything else on the market today.