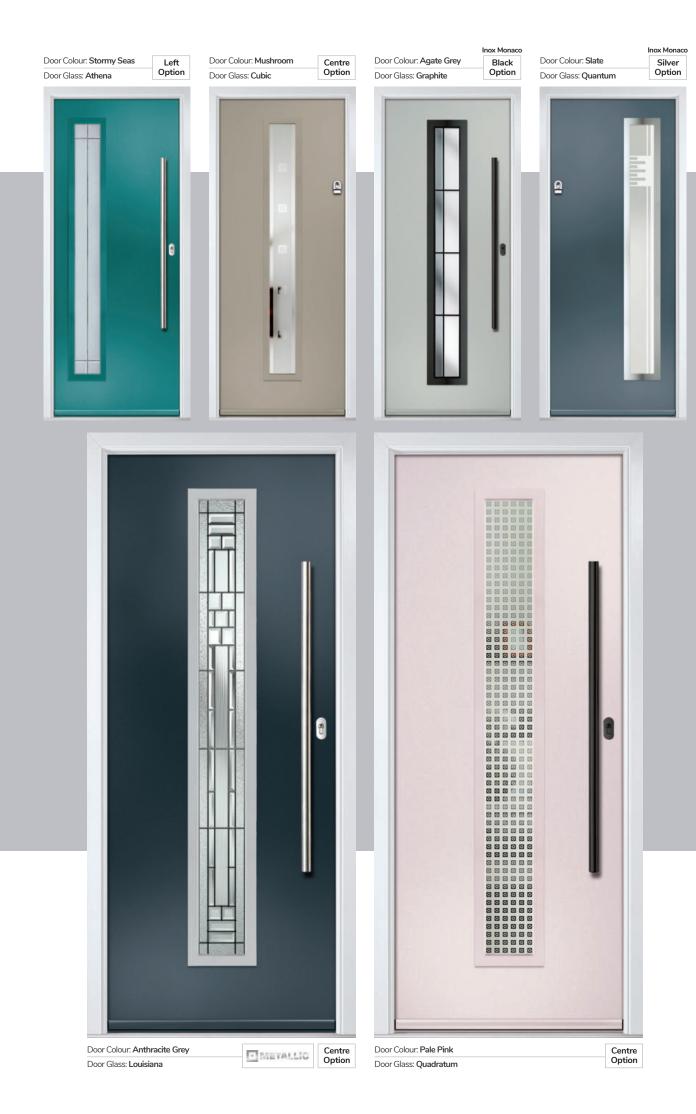

#### **Inox Monaco**

#### **Inox Barcelona**

The sweeping Barcelona design 'oozes' sophistication and is a popular option. Available with or without curve panel.

Door Colour: **Stormy Seas**Door Glass: **Tokyo** 

Left Option

Door Colour: **Very Berry**Door Glass: **Halo** 

Right Door Colour: Black
Option Door Glass: Clear

Left Option

Door Colour: Anthracite Grey
Door Glass: Satin

Links Option

DESIGNER

Door Colour: Slate

Door Glass: Satin

#### **Inox Paris**

including Biarritz option

The Inox Paris door delivers flair and grace, and with the Biarritz option, you can make a real statement.

#### Monza II Oakmont

With its contemporary linear etched detailing, the Monza II is a stunning door available glazed or as a solid door option.

Door Colour: Azure Door Glass: Graphite

Door Colour: Slate Door Glass: Lotus

Door Colour: Pale Pink

Door Glass: Quantum

Black Option Door Colour: **Irish Oak**Door Glass: **Clear** 

I GRAINED DESIGNER DOORS

#### Monza II Inox Monaco