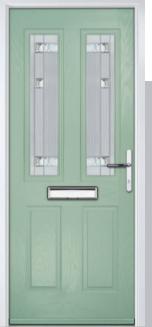

k, choose the stunning lnox<sup>TM</sup> stainless steel frames.



A designer collection of unique door: the smooth/etched LINKS door, glazed using the FLiP® Flat Stipple cassette choice, or the stunning Monza II door with our FLiP® Flat Grained cassette or  $Inox^{TM}$  stainless steel frames.









# RAL Colours Any RAL colour\* is available from DoorCo® as a special order. Here are a small selection of the most requested colours as an example: RAL 9016 (Traffic White) RAL 7035 (Light Grey) RAL 7042 (Traffic Grey) RAL 7012 (Basalt Grey) RAL 9011 (Graphite Black) RAL 9005 (Jet Black)





## Carnoustie

including Birkdale and Penina options

Our most popular composite door option which is now available in a choice of three glazing styles.







Doorstyle Options







Penina















Door Glass: Cubic



Door Colour: Cotswold

Door Glass: Astoria

Door Colour: Black

Door Colour: California

Door Colour: Sage

Door Glass: Artisan













Penina Option



Door Colour: Cream White
Door Glass: Bloomsbury

Birkdale Option Door Colour: **Shadow**Door Glass: **Metropolis** 

Door Colour: Clay
Door Glass: Mercury

Door Colour: Very Berry
Door Glass: Belgravia

Door Colour: Silver Grey
Door Glass: Tranquility Zinc











## An evolution of a traditional style with its square top lites.

# **Pinehurst**







Door Colour: Mushroom

Door Colour: Azure Door Glass: Artemis Door Colour: Citrine

Door Glass: Belgravia















Door Colour: Dusky Pink

Door Glass: Trinity

FLiP® Standard Cassette Option

# **Troon**

including Muirfield option

The traditional