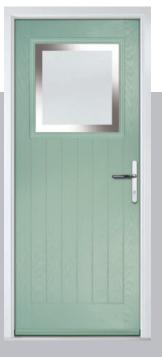

# St Andrews

Reminiscent of the door styles of the 1930's, the St Andrews door is available as a solid door option as well as a glazed.

St Andrews

St Andrews Solid

Door Colour: Wedgewood

Door Colour: Twilight

Door Colour: Victory Blue

Door Glass: Tranquility Zinc

Trending Colours

Door Colour: Shadow

Door Glass: Tiffany

Door Glass: Hathaway

Door Colour: Golden Oak

Door Glass: Louisiana