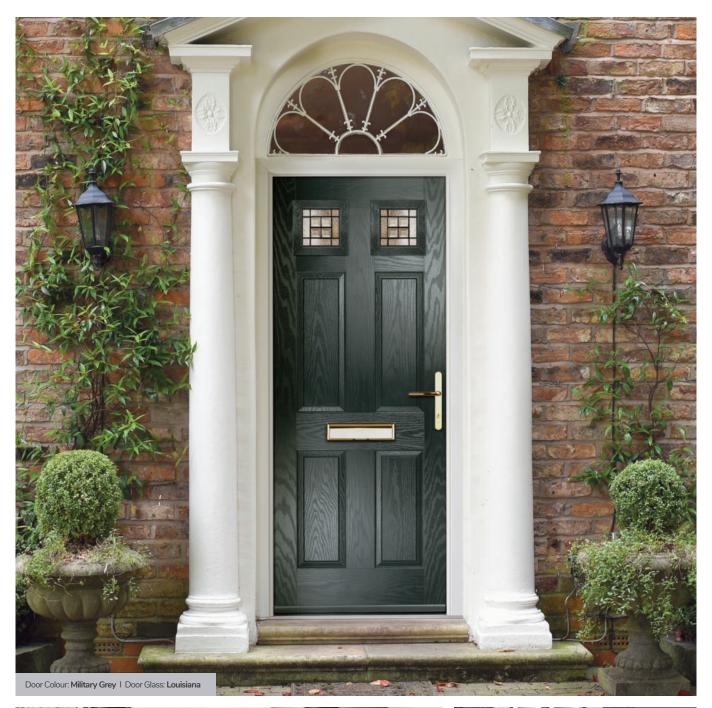

# **Troon**

including Muirfield option

The traditional six-panel door can be enhanced with either two or four small glazing details.

Door Colour: Stormy Seas Door Glass: Louisiana

Door Colour: Putty Door Glass: Trio Diamond

Door Colour: Chartwell Green Door Glass: Belgravia

Muirfield Option