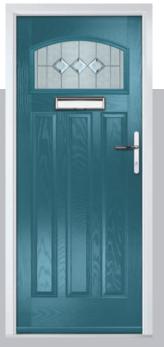

#### **Performance**

The ORiGINAL® composite door offers a truly appealing entrance for any home, with a high-definition smooth or grained GRP outer skin that will look stunning for years to come. The door offers stability from the elements with its inner core of LVL encased with composite stiles and rails for protection against any water ingress. Our doors usually have a grained PVC edge to the hinge and lock side in either White, Chartwell Green, Anthracite Grey, stain or paint finish.

Colours

With our high-performance paint technology and three state-of-the-art, in-house paint lines, we can offer any colour door which can even complement the colour options on frames. This provides a fantastic choice for the home. In most cases the doors come in white as standard on the internal side, however, for your own individual requirements we may be able to offer different or bespoke options, see our colour ranges on page 14 for more information.