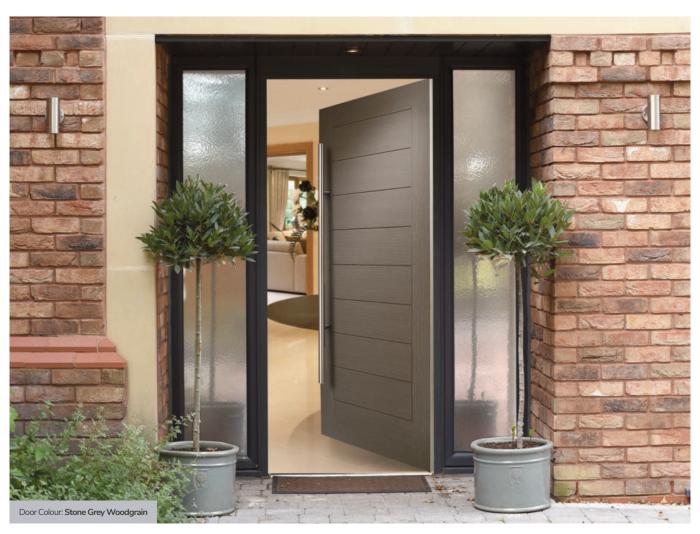

#### **Performance**

The ORiGINAL® composite door offers a truly appealing entrance for any home, with a high-definition smooth or grained GRP outer skin that will look stunning for years to come. The door offers stability from the elements with its inner core of LVL encased with composite stiles and rails for protection against any water ingress. Our doors usually have a grained PVC edge to the hinge and lock side in either White, Chartwell Green, Anthracite Grey, stain or paint finish.

Colours

With our high-performance paint technology and three state-of-the-art, in-house paint lines, we can offer any colour door which can even complement the colour options on frames. This provides a fantastic choice for the home. In most cases the doors come in white as standard on the internal side, however, for your own individual requirements we may be able to offer different or bespoke options, see our colour ranges on page 14 for more information.