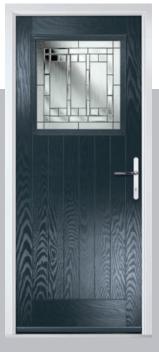

### Seminole

The Seminole is a very popular contemporary door design with an abundance of glazing options and positions.

Doorstyle Options

Seminole 4

Seminole 3

Farmhouse Option
TRADITIONAL

Door Colour: White
Door Glass: Tectronic

Door Colour: Anthracite Grey

Door Glass: Louisiana

Farmhouse Option

TRADITIONAL