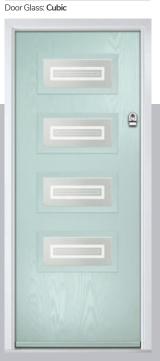

#### Cubic

The concentric squares inside a band of sandblasted glass is a subtle take on our Vector design. The Difuso glass ensures high levels of privacy whilst maintaining light transmission.