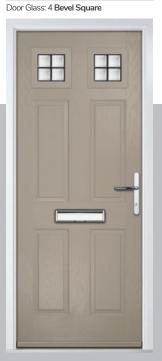

4 Bevel

A simple glass design combining 4 clear bevelled glass squares and blackened caming that allows the light to flood.