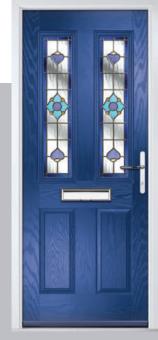

choose the stunning lnox<sup>TM</sup> stainless steel frames.



A designer collection of unique door: the smooth/etched LINKS door, glazed using the FLiP® Flat Stipple cassette choice, or the stunning Monza II door with our FLiP® Flat Grained cassette or  $Inox^{TM}$  stainless steel frames.









# RAL Colours Any RAL colour\* is available from DoorCo® as a special order. Here are a small selection of the most requested colours as an example: RAL 9016 (Traffic White) RAL 7035 (Light Grey) RAL 7042 (Traffic Grey) RAL 7012 (Basalt Grey) RAL 9011 (Graphite Black) RAL 9005 (Jet Black)





## Carnoustie

including Birkdale and Penina options

Our most popular composite door option which is now available in a choice of three glazing styles.







Doorstyle Options







Penina















Door Glass: Cubic



Door Colour: Cotswold

Door Glass: Astoria

Door Colour: Black

Door Colour: California

Door Colour: Sage

Door Glass: Artisan













Penina Option



Door Colour: Cream White
Door Glass: Bloomsbury

Birkdale Option Door Colour: **Shadow**Door Glass: **Metropolis** 

Door Colour: Clay
Door Glass: Mercury

Door Colour: Very Berry
Door Glass: Belgravia

Door Colour: Silver Grey
Door Glass: Tranquility Zinc











## An evolution of a traditional style with its square top lites.

# **Pinehurst**







Door Colour: Mushroom

Door Colour: Azure Door Glass: Artemis Door Colour: Citrine

Door Glass: Belgravia















Door Colour: Dusky Pink

Door Glass: Trinity

FLiP® Standard Cassette Option

# **Troon**

including Muirfield option

The traditional s