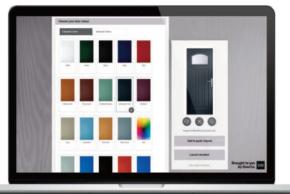

Colours

With our high-performance paint technology and three state-of-the-art, in-house paint lines, we can offer any colour door which can even complement the colour options on frames. This provides a fantastic choice for the home. In most cases the doors come in white as standard on the internal side, however, for your own individual requirements we may be able to offer different or bespoke options, see our colour ranges on page 14 for more information.

Choose your Door Colour

Choose your Glazing