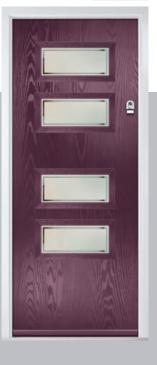

## Carnoustie

including Birkdale and Penina options

Our most popular composite door option which is now available in a choice of three glazing styles.

Doorstyle Options

Penina

Door Glass: Cubic

Door Colour: Cotswold

Door Glass: Astoria

Door Colour: Black

Door Colour: California

Door Colour: Sage

Door Glass: Artisan

Penina Option

Door Colour: Cream White
Door Glass: Bloomsbury

Birkdale Option Door Colour: **Shadow**Door Glass: **Metropolis** 

Door Colour: Clay
Door Glass: Mercury

Door Colour: Very Berry
Door Glass: Belgravia

Door Colour: Silver Grey
Door Glass: Tranquility Zinc