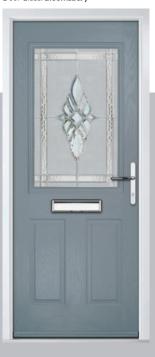

## Carnoustie

including Birkdale and Penina options

Our most popular composite door option which is now available in a choice of three glazing styles.

Doorstyle Options

Penina

Door Glass: Cubic

Door Colour: Cotswold

Door Glass: Astoria

Door Colour: Black

Door Colour: California

Door Colour: Sage

Door Glass: Artisan

Penina Option

Door Colour: Cream White
Door Glass: Bloomsbury

Birkdale Option Door Colour: **Shadow**Door Glass: **Metropolis** 

Door Colour: Clay
Door Glass: Mercury

Door Colour: Very Berry
Door Glass: Belgravia

Door Colour: Silver Grey
Door Glass: Tranquility Zinc