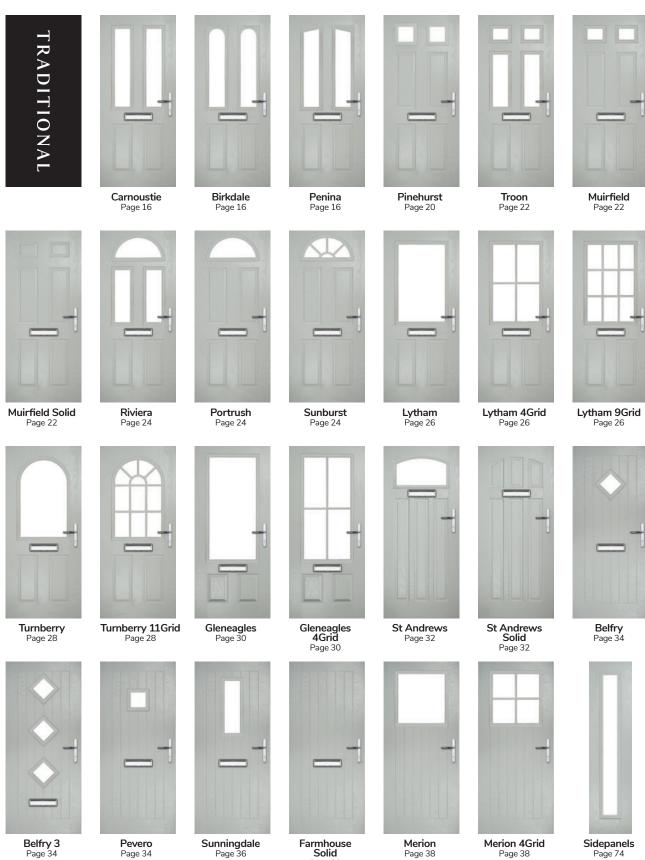

## **Door Styles**

A range of traditional doors designed to replicate the most popular timber doors and come with highly defined mouldings and realistic woodgrain embossing on the surface. Whether for a Victorian home, a modern townhouse or a farmhouse cottage, these doors always enhance to the appearance of the entrance.

## Carnoustie

including Birkdale and Penina options

Our most popular composite door option which is now available in a choice of three glazing styles.

Doorstyle Options

Penina

Door Glass: Cubic

Door Colour: Cotswold

## An evolution of a traditional style with its square top lites.

# **Troon**

including Muirfield option

The traditional six-panel door can be enhanced with either two or four small glazing details.

Door Colour: Stormy Seas Door Glass: Louisiana

Door Colour: Putty Door Glass: Trio Diamond

# Riviera

including Portrush and Sunburst options

A traditional favourite with just a hint of modern, the Riviera is also available in Portrush and Sunburst options shown below.

Doorstyle Options

Sunburst

# **Lytham** including 4Grid and 9Grid options

With its large glazed area, the Lytham lets light flood through. Also available with GridLite and our unique integral blind option.

Doorstyle Options

Door Colour: Shadow
Door Glass: Bloomsbury

# Turnberry including 11Grid option

The large arched glazed area of the Turnberry can also be enhanced with the GridLite option.

Doorstyle Options

Turnberry

11Grid

Door Colour: Clotted Cream Door Glass: Victorian Border

# Gleneagles including 4Grid option

With its eloquent design the Gleneagles is proving to be a very popular design enhanced even further with the grid option.

Door Colour: Moonshine

Door Colour: Twilight

# St Andrews

Reminiscent of the door styles of the 1930's, the St Andrews door is available as a solid door option as well as a glazed.

St Andrews

St Andrews Solid

Door Colour: Wedgewood

Door Colour: Twilight

# **Belfry** including Pevero option

The Belfry has a unique 'offset etched' detailing and comes in multiple glazing styles.

Belfry

Belfry 3

# Sunningdale

The Sunningdale is available with a wide range of glass designs.

Doorstyle Options

Sunningdale

Farmhouse Solid

Door Colour: Florida Door Colour: Moonshine Door Colour: Clotted Cream Door Colour: Stormy Seas Door Glass: Trio Diamond Door Glass: Louisiana Door Glass: Milan Door Glass: Artemis ORiGINAL® Trending Colours Agate Grey Clay

### Merion

including 4Grid option

The Merion is available with a complementary glass range designed specifically for this door style.

Door Colour: Chartwell Green Door Glass: Artemis

Door Colour: Anthracite Grey Door Glass: Louisiana