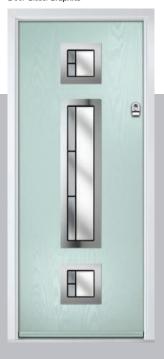

### Monza II Augusta Long

With its contemporary linear etched detailing, the Monza II is a stunning door available glazed or as a solid door option.

Doorstyle Options

<sup>\*</sup>Numbers is a bespoke glass design, customised to suit your number/letter requirements. We use a standardised font but the position and scale may differ according to the number of characters requested.

### Monza II Augusta

With its contemporary linear etched detailing, the Monza II is a stunning door available glazed or as a solid door option.