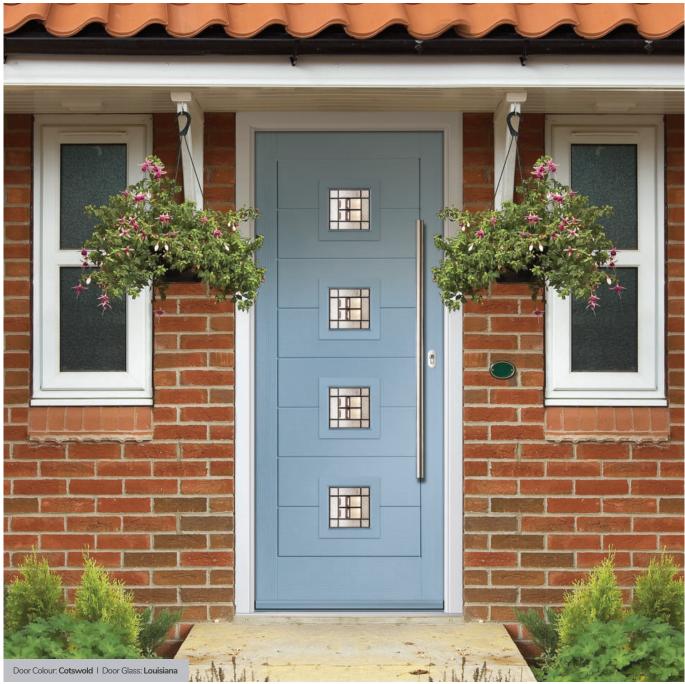

## Carnoustie

including Birkdale and Penina options

Our most popular composite door option which is now available in a choice of three glazing styles.

Doorstyle Options

Penina

Door Glass: Cubic

Door Colour: Cotswold