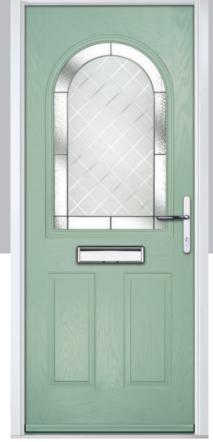

Door Glass: Soul Pink

#### Soul Pink

The combination of delicate pink colours with varying levels of transparency, combine to create a modern design with a nod to the mid-century modern design style.