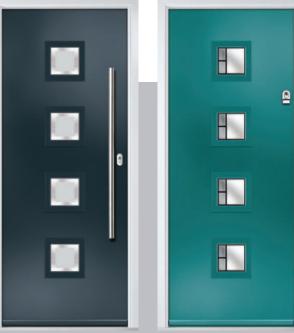

### Links Square

A popular choice with its bold colours and sleek pull handles, makes the perfect statement for a contemporary home.

## Carnoustie

including Birkdale and Penina options

Our most popular composite door option which is now available in a choice of three glazing styles.

Doorstyle Options

Penina

Door Glass: Cubic

Door Colour: Cotswold