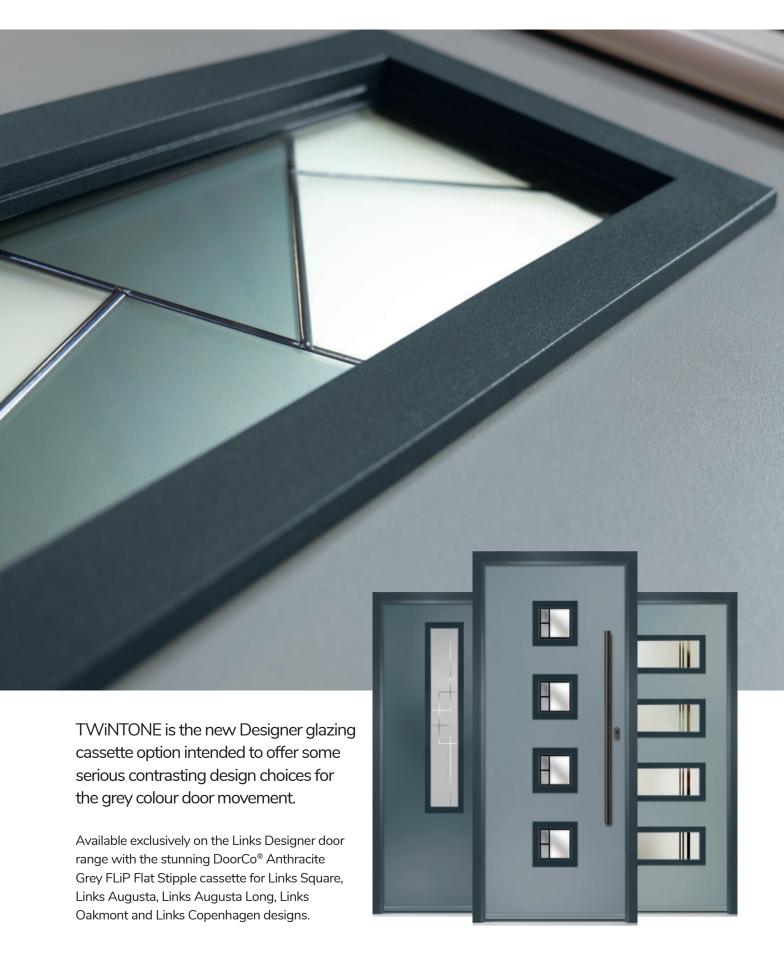

# - METALLIC

A new METALLiC finish is available exclusively across the FLiP Flat Stipple cassette range. Using the latest paint technology, METALLiC adds a bit of sparkle to further enhance the ultimate Designer door, Links.

Available for Links Square, Links Augusta, Links Augusta Long, Links Oakmont and Links Copenhagen designs.

# - TWINTONE

Door Colour: Anthracite Grey
Door Glass: Graphite
Door Glass: Cubic
Door Glass: Space
Inox Nice

I LINKS DESIGNER DOORS

### Links Square

A popular choice with its bold colours and sleek pull handles, makes the perfect statement for a contemporary home.

#### **Links Oakmont**

including Copenhagen option

The Links Oakmont door offers a unique, modern style with four decorative horizontal lites that allow light to stream in.

Door Colour: Olive Grove

Door Glass: Cubic

#### Flat Stipple

The modern one, with a squared-off flat profile and smooth stippled finish that perfectly matches Links, our aluminium-effect composite door.