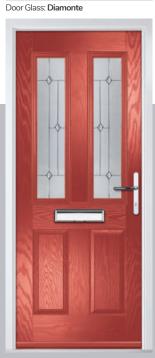

#### Diamonte

Offset diamond clear bevels of the Diamonte design provide a particularly modern finish. This contemporary design is finished to the highest standard with zinc and soldered joints.