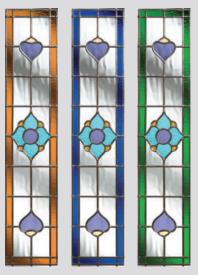

#### **Glass Colour Options**

The Lanesborough glass designs lend themselves to colour co-ordination of the glass to complement or contrast your choice of door colour. Choose from either Amber, Blue or Green borders.

expect in your door. Available in 3 border colours: Amber, Blue or Green.

leadlight design, reminiscent of the Victorian era. With Lanesborough, you can now have all

the benefits of traditional leadlights, with the performance and thermal properties you would