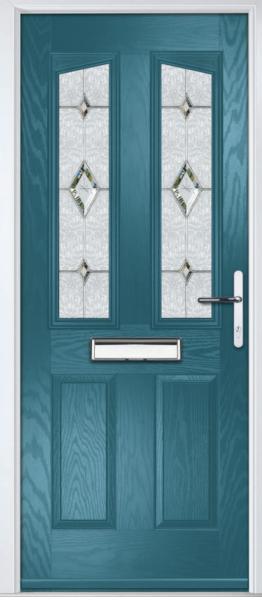

Door Colour: Victory Blue

Door Glass: Tranquility Zinc

Trending Colours

Door Colour: Shadow

Door Glass: Tiffany

Door Glass: Hathaway

Door Colour: Golden Oak

Door Glass: Louisiana