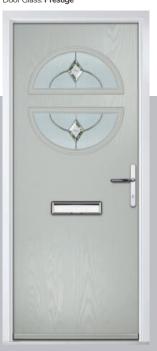

Door Colour: Nimbus

Door Glass: Prestige

Door Colour: Clotted Cream

Door Glass: Stardrop

Door Colour: French Blue
Door Glass: Bloomsbury

Door Colour: Mulberry

Door Glass: Impression

Door Colour: Chartwell Green
Door Glass: Trio Diamond

Door Colour: Military Grey
Door Glass: Numbers\*

Portrush Option