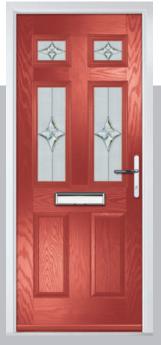

r Colour: California

Door Colour: Sage

Door Glass: Artisan













Penina Option



Door Colour: Cream White
Door Glass: Bloomsbury

Birkdale Option Door Colour: **Shadow**Door Glass: **Metropolis** 

Door Colour: Clay
Door Glass: Mercury

Door Colour: Very Berry
Door Glass: Belgravia

Door Colour: Silver Grey
Door Glass: Tranquility Zinc











## An evolution of a traditional style with its square top lites.

# **Pinehurst**







Door Colour: Mushroom

Door Colour: Azure Door Glass: Artemis Door Colour: Citrine

Door Glass: Belgravia















Door Colour: Dusky Pink

Door Glass: Trinity

FLiP® Standard Cassette Option

# **Troon**

including Muirfield option

The traditional six-panel door can be enhanced with either two or four small glazing details.































Door Colour: Stormy Seas Door Glass: Louisiana



Door Colour: Putty Door Glass: Trio Diamond



Door Colour: Chartwell Green Door Glass: Belgravia

Muirfield Option

# Riviera

including Portrush and Sunburst options

A traditional favourite with just a hint of modern, the Riviera is also available in Portrush and Sunburst options shown below.







Doorstyle Options







Sunburst

Door Colour: Nimbus

Door Glass: Prestige

Door Colour: Clotted Cream

Door Glass: Stardrop

Door Colour: French Blue
Door Glass: Bloomsbury

Door Colour: Mulberry

Door Glass: Impression

























Door Colour: Chartwell Green
Door Glass: Trio Diamond



Door Colour: Military Grey
Door Glass: Numbers\*

Portrush Option

# **Lytham** including 4Grid and 9Grid options

With its lar