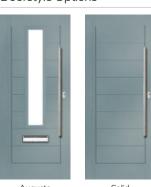

### Augusta

With its simple, slim glazed panel and parallel pull handle, the Augusta has a clean modern style.

Door Colour: **Bolero**Door Glass: **Luxor** 

Door Colour: Sage
Door Glass: Impression

Door Colour: Victory Blue
Door Glass: Lotus

### **Augusta Long**

A full length decorative glass alternative to the standard Augusta.