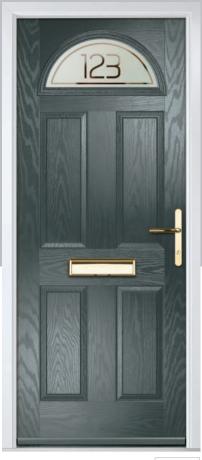

## Carnoustie

including Birkdale and Penina options

Our most popular composite door option which is now available in a choice of three glazing styles.

Doorstyle Options

Penina

Door Glass: Cubic

Door Colour: Cotswold

Door Glass: Astoria

Door Colour: Black

Door Colour: California

Door Colour: Sage

Door Glass: Artisan

Penina Option

Door Colour: Cream White
Door Glass: Bloomsbury

Birkdale Option Door Colour: **Shadow**Door Glass: **Metropolis** 