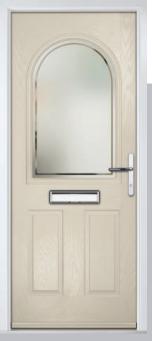

# St Andrews

Reminiscent of the door styles of the 1930's, the St Andrews door is available as a solid door option as well as a glazed.

St Andrews

St Andrews Solid

Door Colour: Wedgewood

Door Colour: Twilight

Door Colour: Victory Blue

Door Glass: Tranquility Zinc

Trending Colours

Door Colour: Shadow

Door Glass: Tiffany

Door Glass: Hathaway

Door Colour: Golden Oak

Door Glass: Louisiana