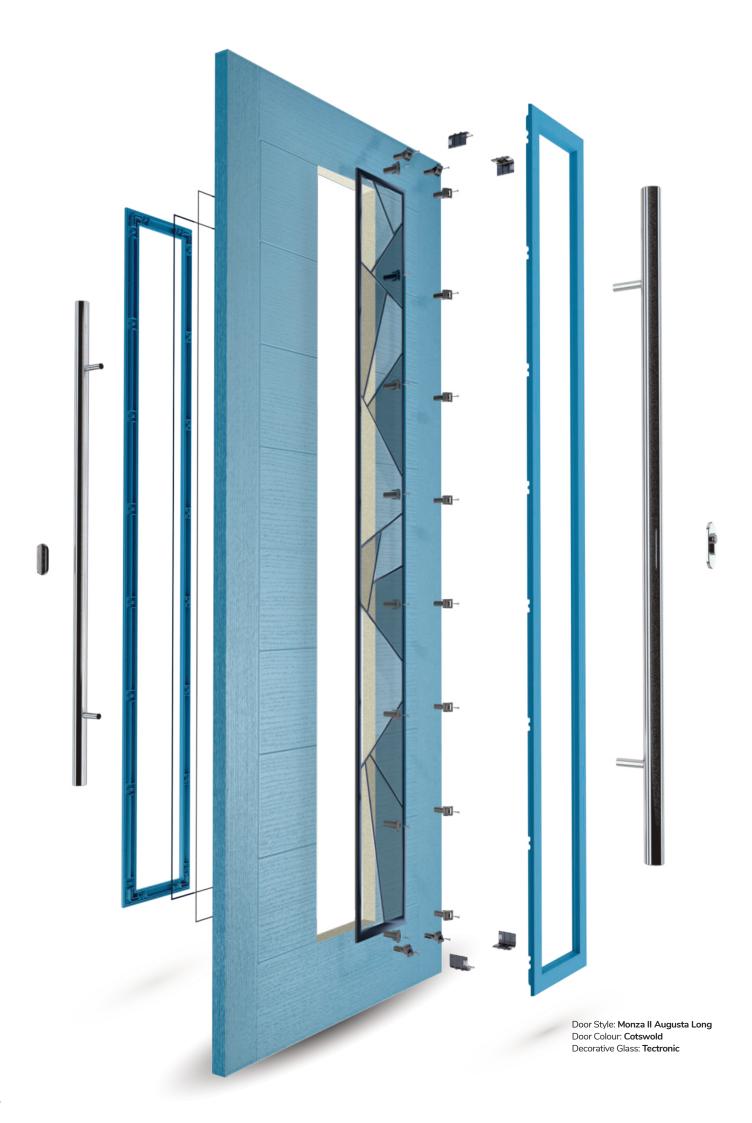

#### **Composite Construction and GRP Skins**

The ORiGINAL® composite door is the minimal-maintenance alternative to traditional door materials. It has 44mm reinforced GRP skins, finished in either woodgrain or DoorCo's® exclusive smooth/etched finish that perfectly matches aluminium, delivers kerb appeal for any property. The ORiGINAL® door outperforms other market alternatives with outstanding thermal performance. Inside, the PU foam core reduces heat loss and is encompassed by an LVL (Laminated Veneer Lumber) subframe to provide strength and rigidity. The door protects the home from the elements and will have minimal thermal expansion and contraction rates under extreme temperature variations which is perfectly normal.

#### **Exclusive Glazing Cassettes**

The ORiGINAL® Composite door range uses FLiP®, DoorCo's® exclusive glazing cassette system with revolutionary Foam in Place technology. DoorCo® also offers the unique  $Inox^{TM}$  cassette system finished in stainless steel or black matt finish.

## Endless possibilities.

FLiP® is the new door glazing cassette system developed by DoorCo® with a revolutionary Foam in Place technology that delivers a superior seal and aesthetic never seen before.

#### FiP® Technology

The pre-applied foam in place technology creates a superior seal that prevents any water ingress. FLiP® achieved over 1000pa through the glazing aperture during weather testing.

#### Tectronic

A truly contemporary design from our in-house designer Jeyda. The geometric shapes are combined with neutral greys and black glass colours to create a design unlike anything else on the market today.