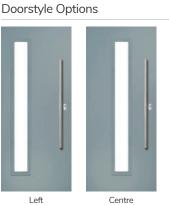

### Seminole

The Seminole is a very popular contemporary door design with an abundance of glazing options and positions.

Doorstyle Options

Seminole 4

Seminole 3

Farmhouse Option
TRADITIONAL

Door Colour: White
Door Glass: Tectronic