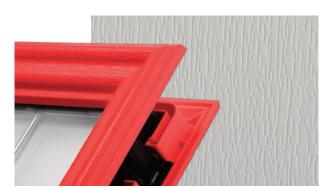

#### **Exclusive Glazing Cassettes**

The ORiGINAL® Composite door range uses FLiP®, DoorCo's® exclusive glazing cassette system with revolutionary Foam in Place technology. DoorCo® also offers the unique  $Inox^{TM}$  cassette system finished in stainless steel or black matt finish.

#### **Glazing Service**

Our in-house specialist team offers a bespoke service to pre-glaze doors using the  $\mathsf{FLiP}^{\otimes}$  or  $\mathsf{Inox}^{\mathsf{TM}}$  cassette.

## Endless possibilities.

FLiP® is the new door glazing cassette system developed by DoorCo® with a revolutionary Foam in Place technology that delivers a superior seal and aesthetic never seen before.

#### FiP® Technology

The pre-applied foam in place technology creates a superior seal that prevents any water ingress. FLiP® achieved over 1000pa through the glazing aperture during weather testing.