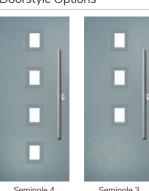

### Seminole

The Seminole is a very popular contemporary door design with an abundance of glazing options and positions.

Doorstyle Options

Seminole 4

Seminole 3

Farmhouse Option
TRADITIONAL

Door Colour: White
Door Glass: Tectronic