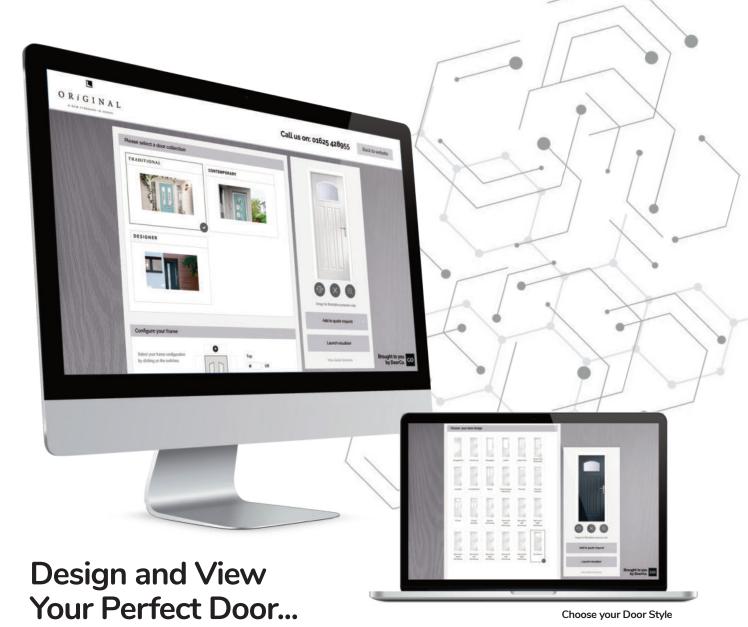

With such a wide selection of styles, colours, hardware and glazing options available for your new door, it can sometimes be difficult to visualise what you need. Our door designer lets you do just that and even lets you upload a picture of your home to see exactly how your choices will look in reality.

#### You're the Designer

Choose your style, then your colour, completely change the look with the various glazing options and then complete the look with your choice of hardware. Don't leave it to guesswork, we can show you exactly how your choices will look in your home with our online designer. We'll take you through the choices, upload a picture of your home and superimpose the door you have designed to ensure your choice complements it perfectly.

There are so many combinations that it's often difficult to know which ones are right for you until you see it in place. Make sure you make the right choices by designing your ideal door on our door designer.

Choose your Door Colour

Choose your Glazing