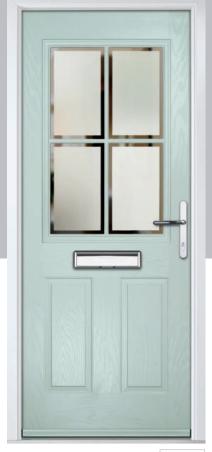

# St Andrews

Reminiscent of the door styles of the 1930's, the St Andrews door is available as a solid door option as well as a glazed.

St Andrews

St Andrews Solid

Door Colour: Wedgewood

Door Colour: Twilight

Door Colour: Victory Blue

Door Glass: Tranquility Zinc

Trending Colours

Door Colour: Shadow

Door Glass: Tiffany

Door Glass: Hathaway

Door Colour: Golden Oak

Door Glass: Louisiana