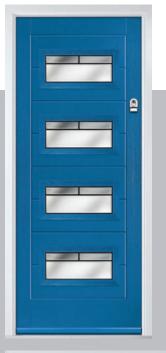

### Merion

including 4Grid option

The Merion is available with a complementary glass range designed specifically for this door style.

Door Colour: Chartwell Green Door Glass: Artemis

Door Colour: Anthracite Grey Door Glass: Louisiana

Door Colour: Cotswold

Door Colour: **Agate Grey**Door Glass: **Prestige** 

Door Colour: Twilight

Door Glass: Milan

Door Colour: Nimbus

Door Glass: Trio Diamond

Farmhouse Option

Door Colour: **Shadow**Door Glass: **Impression** 