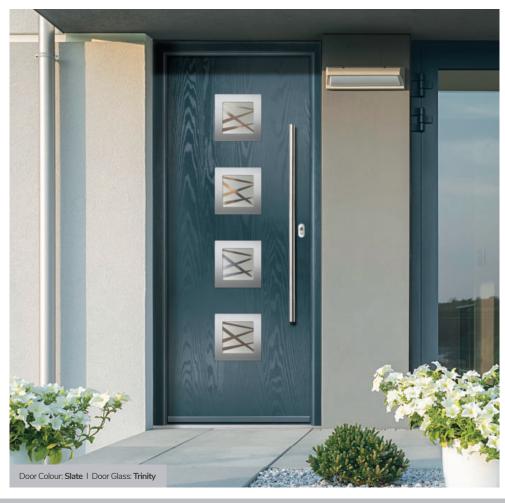

Door Colour: Citrine
Door Glass: Artemis

Door Colour: Slate
Door Glass: Trinity

Door Colour: Bahia Blue
Door Glass: Athena

Door Colour: Clay
Door Glass: Impression

Door Glass: **Trio Diamond** 

I GRAINED CONTEMPORARY DOORS