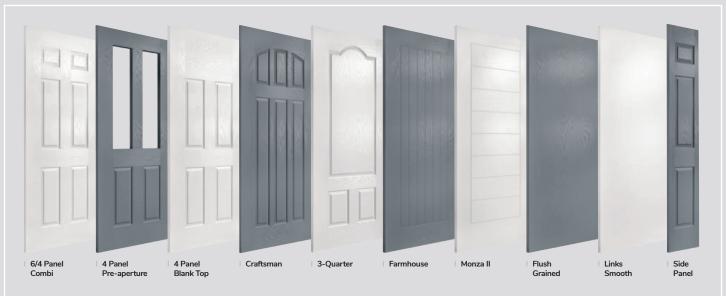

## **Door Styles**

A range of traditional doors designed to replicate the most popular timber doors and come with highly defined mouldings and realistic woodgrain embossing on the surface. Whether for a Victorian home, a modern townhouse or a farmhouse cottage, these doors always enhance to the appearance of the entrance.

Page 36

A selection of modern styles using our non-moulded, woodgrain doors and glazed using the FLiP® Flat Grained cassette option. For a more European look, choose the stunning lnox<sup>TM</sup> stainless steel frames.

A designer collection of unique door: the smooth/etched LINKS door, glazed using the FLiP® Flat Stipple cassette choice, or the stunning Monza II door with our FLiP® Flat Grained cassette or  $Inox^{TM}$  stainless steel frames.