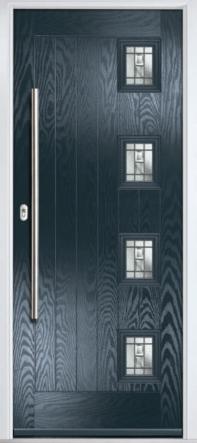

### Merion

including 4Grid option

The Merion is available with a complementary glass range designed specifically for this door style.

Door Colour: Chartwell Green Door Glass: Artemis

Door Colour: Anthracite Grey Door Glass: Louisiana

Door Colour: Cotswold

Door Colour: **Agate Grey**Door Glass: **Prestige** 

Door Colour: Twilight

Door Glass: Milan

Door Colour: Nimbus

Door Glass: Trio Diamond

Farmhouse Option

Door Colour: **Shadow**Door Glass: **Impression** 