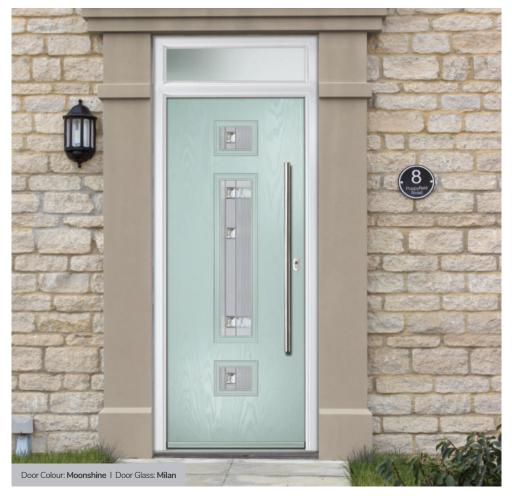

d















Door Colour: **Agate Grey**Door Glass: **Prestige** 

Door Colour: Twilight

Door Glass: Milan

Door Colour: Nimbus

Door Glass: Trio Diamond

Farmhouse Option

Door Colour: **Shadow**Door Glass: **Impression** 

Farmhouse Option









I GRAINED CONTEMPORARY DOORS

### Chantilly

Door Colour. Black I Door Glass: Stardrop







### Seminole

The Seminole is a very popular contemporary door design with an abundance of glazing options and positions.







Doorstyle Options



Seminole 4

Seminole 3







Farmhouse Option
TRADITIONAL



Door Colour: White
Door Glass: Tectronic



Door Colour: Anthracite Grey

Door Glass: Louisiana

Farmhouse Option

TRADITIONAL

#### Vilamoura

The inline slim glazing details on the Vilamoura door is inspired by the European door look.









Door Colour: Anthracite Grey
Door Glass: Louisiana



Door Colour: Agate Grey
Door Glass: Graphite



Door Colour: Emerald
Door Glass: Cubic



Door Colour: French Blue
Door Glass: Mercury

Farmhouse Option Door Colour: Moonshine

Door Colour: **Diablo**Door Glass: **Tectronic** 

Door Colour: Bright Pink

Door Glass: Belgravia

Door Colour: Mulberry

Door Glass: Victorian Border

Copenhagen Option









I GRAINED CONTEMPORARY DOORS

#### **Oakmont**

including Copenhagen option

A stunning new design using colour matched cassettes for all colour options.







### Augusta

With its simple, slim glazed panel and parallel pull handle, the Augusta has a clean modern style.









Door Colour: **Bolero**Door Glass: **Luxor** 



Door Colour: Sage
Door Glass: Impression



Door C