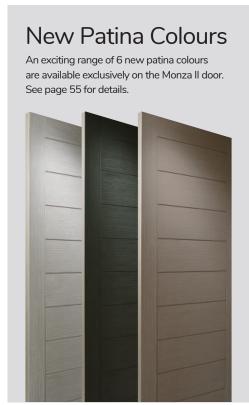

## New Range of PATiNA Colours

The Monza II door range is available in 6 unique patina stained handcrafted finishes, each base colour has a carefully selected complementary patina stain designed specifically to enhance the Monza's contemporary slab detailing.

Door colours shown in this brochure should be used for guidance only. We have made every effort to match the colour and stain you see in the brochure so it's as close as possible to our paint when applied to the doors. Due to the nature of the product it is applied to, there is sometimes a difference between them which we cannot avoid. The colour, intensity and sheen level may differ from the paper print version and we do not accept any liability for this for whatever reason. To ensure that you are getting the right colour on your door, ask for your DoorCo® colour swatch today.