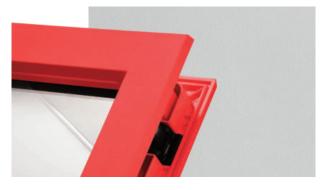

#### **Exclusive Glazing Cassettes**

The ORiGINAL® Composite door range uses FLiP®, DoorCo's® exclusive glazing cassette system with revolutionary Foam in Place technology. DoorCo® also offers the unique  $Inox^{TM}$  cassette system finished in stainless steel or black matt finish.

#### **Glazing Service**

Our in-house specialist team offers a bespoke service to pre-glaze doors using the  $\mathsf{FLiP}^{\otimes}$  or  $\mathsf{Inox}^{\mathsf{TM}}$  cassette.

## Endless possibilities.

FLiP® is the new door glazing cassette system developed by DoorCo® with a revolutionary Foam in Place technology that delivers a superior seal and aesthetic never seen before.

#### FiP® Technology

The pre-applied foam in place technology creates a superior seal that prevents any water ingress. FLiP® achieved over 1000pa through the glazing aperture during weather testing.