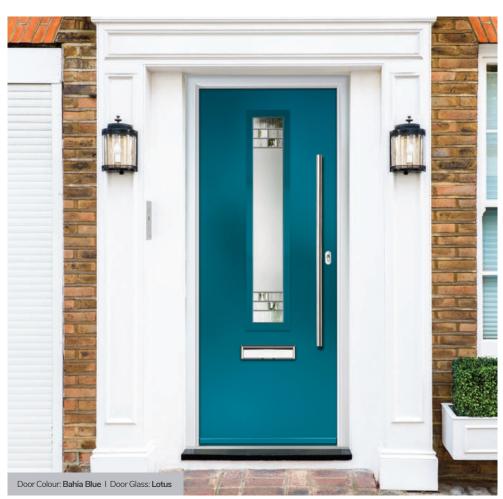

### Augusta

With its simple, slim glazed panel and parallel pull handle, the Augusta has a clean modern style.

Door Colour: **Bolero**Door Glass: **Luxor** 

Door Colour: Sage
Door Glass: Impression

Door Colour: Victory Blue
Door Glass: Lotus

Door Colour: Citrine
Door Glass: Artemis

Door Colour: Slate
Door Glass: Trinity

Door Colour: Bahia Blue
Door Glass: Athena

Door Colour: Clay
Door Glass: Impression

Door Glass: **Trio Diamond** 

I GRAINED CONTEMPORARY DOORS