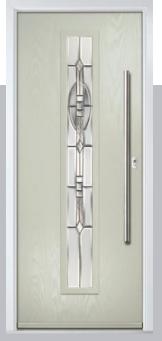

## Carnoustie

including Birkdale and Penina options

Our most popular composite door option which is now available in a choice of three glazing styles.

Doorstyle Options

Penina

Door Glass: Cubic

Door Colour: Cotswold

Door Glass: Astoria

Door Colour: Black

Door Colour: California

Door Colour: Sage

Door Glass: Artisan

Penina Option

Door Colour: Cream White
Door Glass: Bloomsbury

Birkdale Option Door Colour: **Shadow**Door Glass: **Metropolis** 

Door Colour: Clay
Door Glass: Mercury

Door Colour: Very Berry
Door Glass: Belgravia

Door Colour: Silver Grey
Door Glass: Tranquility Zinc