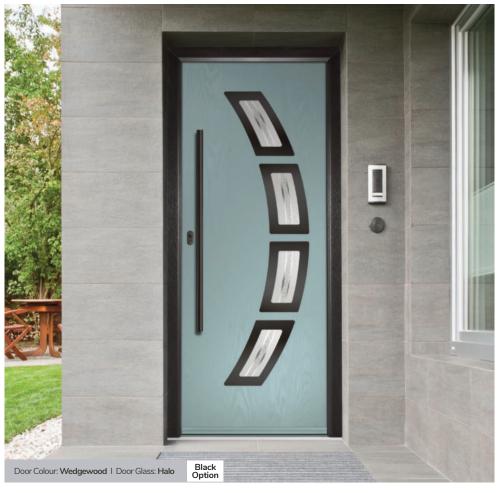

#### **Inox Barcelona**

The sweeping Barcelona design 'oozes' sophistication and is a popular option. Available with or without curve panel.

Door Colour: **Stormy Seas**Door Glass: **Tokyo** 

Left Option

Door Colour: **Very Berry**Door Glass: **Halo** 

Right Door Colour: Black
Option Door Glass: Clear

Left Option

Door Colour: Anthracite Grey
Door Glass: Satin

Links Option

DESIGNER

Door Colour: Slate

Door Glass: Satin