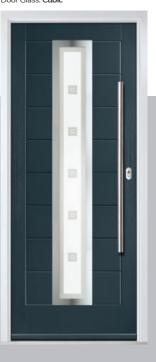

## Carnoustie

including Birkdale and Penina options

Our most popular composite door option which is now available in a choice of three glazing styles.

Doorstyle Options

Penina

Door Glass: Cubic

Door Colour: Cotswold