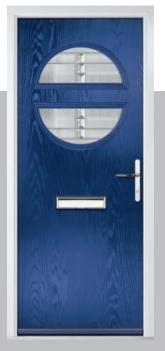

Door Colour: Silver Grey
Door Glass: Synergy

Door Colour: **Diablo**Door Glass: **Onyx** 

Door Colour: Nimbus

Door Glass: Graphite

Door Colour: Black
Door Glass: Louisiana

Door Colour: Clotted Cream

Door Glass: Optimal