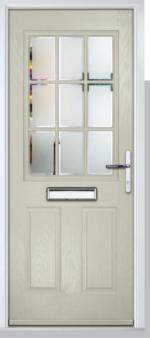

## Carnoustie

including Birkdale and Penina options

Our most popular composite door option which is now available in a choice of three glazing styles.

Doorstyle Options

Penina

Door Glass: Cubic

Door Colour: Cotswold

Door Glass: Astoria

Door Colour: Black

Door Colour: California

Door Colour: Sage

Door Glass: Artisan

Penina Option

Door Colour: Cream White
Door Glass: Bloomsbury

Birkdale Option Door Colour: **Shadow**Door Glass: **Metropolis** 