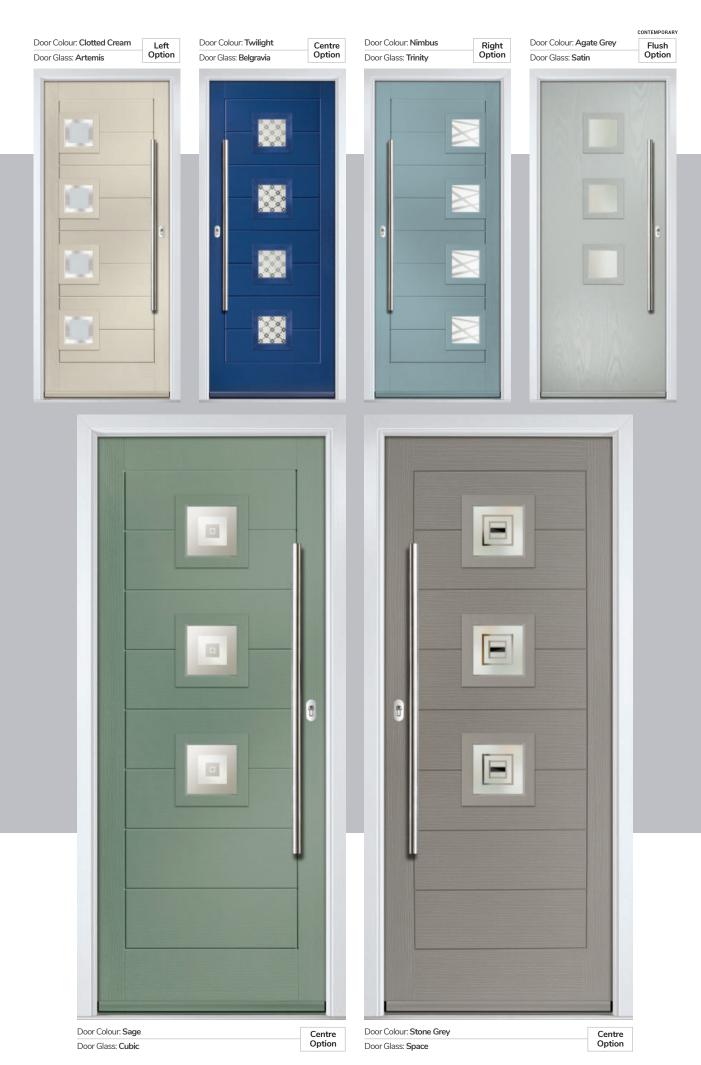

Door Colour: Nimbus

Door Glass: Prestige

Door Colour: Clotted Cream

Door Glass: Stardrop

Door Colour: French Blue
Door Glass: Bloomsbury

Door Colour: Mulberry

Door Glass: Impression

Door Colour: Chartwell Green
Door Glass: Trio Diamond

Door Colour: Military Grey
Door Glass: Numbers\*

Portrush Option

## Carnoustie

including Birkdale and Penina options

Our most popular composite door option which is now available in a choice of three glazing styles.

Doorstyle Options

Penina

Door Glass: Cubic

Door Colour: Cotswold

Door Glass: Astoria

Door Colour: Black

Door Colour: California

Door Colour: Sage

Door Glass: Artisan

Penina Option

Door Colour: Cream White
Door Glass: Bloomsbury

Birkdale Option Door Colour: **Shadow**Door Glass: **Metropolis** 

Door Colour: Clay
Door Glass: Mercury

Door Colour: Very Berry
Door Glass: Belgravia

Door Colour: Silver Grey
Door Glass: Tranquility Zinc