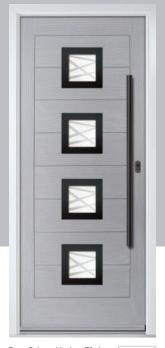

### Seminole

The Seminole is a very popular contemporary door design with an abundance of glazing options and positions.

Doorstyle Options

Seminole 4

Seminole 3

Farmhouse Option
TRADITIONAL

Door Colour: White
Door Glass: Tectronic