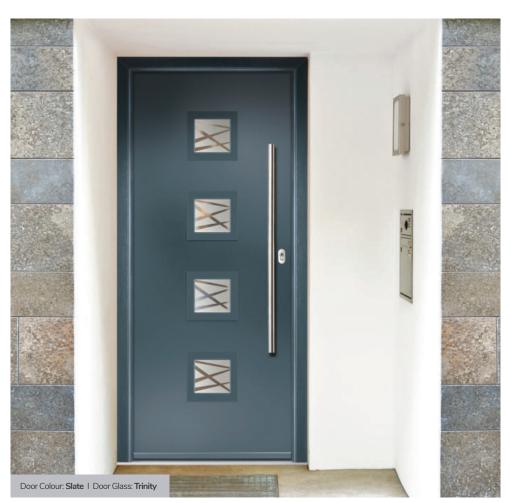

# **Pinehurst**

Door Colour: Mushroom

Door Colour: Azure Door Glass: Artemis Door Colour: Citrine

Door Glass: Belgravia

Door Colour: Dusky Pink

Door Glass: Trinity

FLiP® Standard Cassette Option

#### **Trinity**

The multi-width lines of Difuso soft acid etched glass contrast beautifully with the deeper texture of the sandblasting to create a truly modern design.