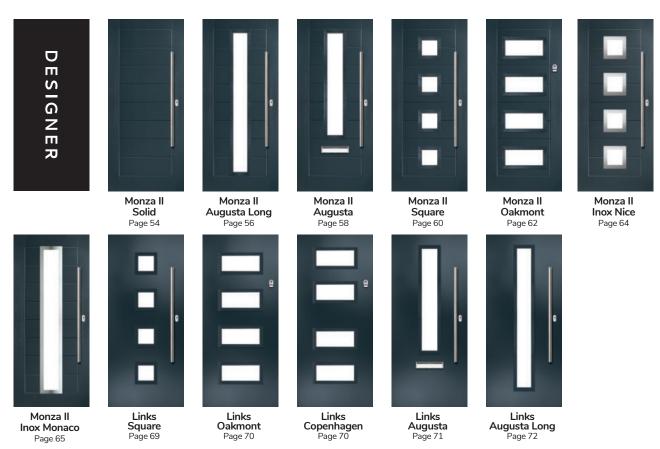

## New Range of PATiNA Colours

The Monza II door range is available in 6 unique patina stained handcrafted finishes, each base colour has a carefully selected complementary patina stain designed specifically to enhance the Monza's contemporary slab detailing.

### Monza II Augusta Long

With its contemporary linear etched detailing, the Monza II is a stunning door available glazed or as a solid door option.

Doorstyle Options

<sup>\*</sup>Numbers is a bespoke glass design, customised to suit your number/letter requirements. We use a standardised font but the position and scale may differ according to the number of characters requested.

### Monza II Augusta

With its contemporary linear etched detailing, the Monza II is a stunning door available glazed or as a solid door option.

### Monza II Square

With its contemporary linear etched detailing, the Monza II is a stunning door available glazed or as a solid door option.

Doorstyle Options

Square 4

Square 3

#### Monza II Oakmont

With its contemporary linear etched detailing, the Monza II is a stunning door available glazed or as a solid door option.

Door Colour: Azure Door Glass: Graphite

Door Colour: Slate Door Glass: Lotus

#### Monza II Inox Nice

With its contemporary linear etched detailing, the Monza II is a stunning door available glazed or as a solid door option.

Door Colour: Silver Grey Door Glass: Graphite

Option

Door Colour: Mulberry Door Glass: Skyline

#### Monza II Inox Monaco

# - METALLIC

A new METALLiC finish is available exclusively across the FLiP Flat Stipple cassette range. Using the latest paint technology, METALLiC adds a bit of sparkle to further enhance the ultimate Designer door, Links.

Available for Links Square, Links Augusta, Links Augusta Long, Links Oakmont and Links Copenhagen designs.

### Links Square

A popular choice with its bold colours and sleek pull handles, makes the perfect statement for a contemporary home.

#### **Links Oakmont**

including Copenhagen option

The Links Oakmont door offers a unique, modern style with four decorative horizontal lites that allow light to stream in.

Door Colour: Olive Grove

Door Glass: Cubic

## Links Augusta

## Links Augusta Long

A full length decorative glass alternative to the standard Links Augusta.