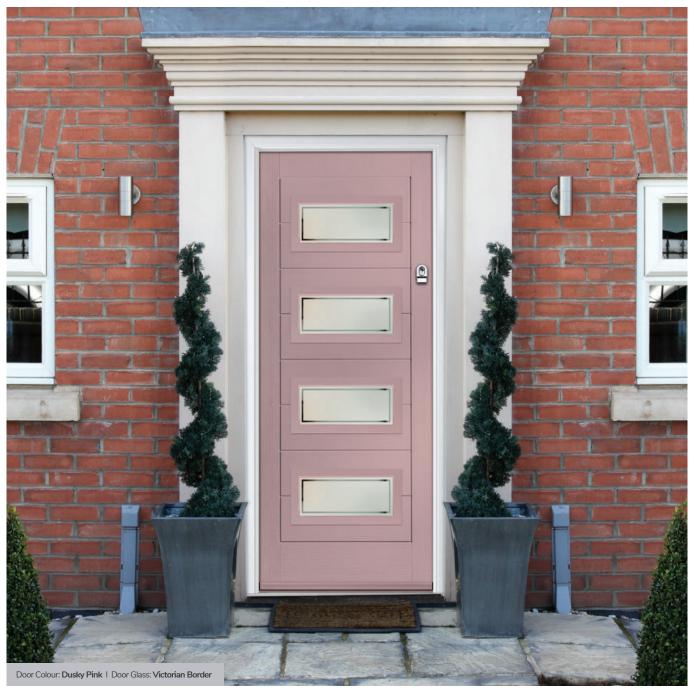

#### Victorian Border

Obscure delicately sandblasted glass combined with a crisp clear keyline gives Victorian Border a classical simplicity that is equally in place in contemporary and traditional doors.

# Turnberry including 11Grid option

The large arched glazed area of the Turnberry can also be enhanced with the GridLite option.

Doorstyle Options

Turnberry

11Grid

Door Colour: Clotted Cream Door Glass: Victorian Border