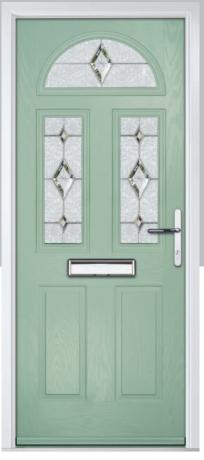

# **Pinehurst**

Door Colour: Mushroom

Door Colour: Azure Door Glass: Artemis Door Colour: Citrine

Door Glass: Belgravia

Door Colour: Dusky Pink

Door Glass: Trinity

FLiP® Standard Cassette Option