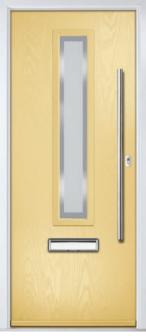

### Merion

including 4Grid option

The Merion is available with a complementary glass range designed specifically for this door style.

Door Colour: Chartwell Green Door Glass: Artemis

Door Colour: Anthracite Grey Door Glass: Louisiana

Door Colour: Cotswold

Door Colour: **Agate Grey**Door Glass: **Prestige** 

Door Colour: Twilight

Door Glass: Milan

Door Colour: Nimbus

Door Glass: Trio Diamond

Farmhouse Option

Door Colour: **Shadow**Door Glass: **Impression** 