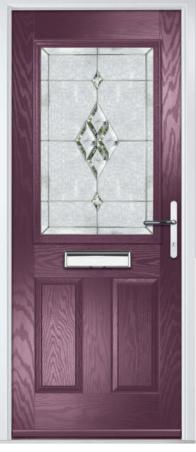

Door Colour: Clay
Door Glass: Mercury

Door Colour: Very Berry
Door Glass: Belgravia

Door Colour: Silver Grey
Door Glass: Tranquility Zinc

Door Colour: Nimbus

Door Glass: Prestige

Door Colour: Clotted Cream

Door Glass: Stardrop

Door Colour: French Blue
Door Glass: Bloomsbury

Door Colour: Mulberry

Door Glass: Impression

Door Colour: Chartwell Green
Door Glass: Trio Diamond