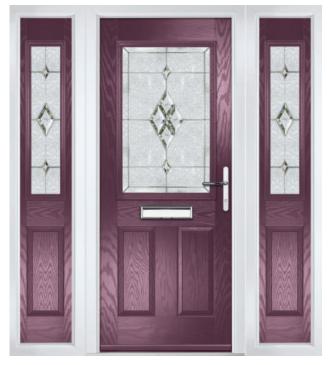

## Carnoustie

including Birkdale and Penina options

Our most popular composite door option which is now available in a choice of three glazing styles.

Doorstyle Options

Penina

Door Glass: Cubic

Door Colour: Cotswold

Door Glass: Astoria

Door Colour: Black

Door Colour: California

Door Colour: Sage

Door Glass: Artisan

Penina Option

Door Colour: Cream White
Door Glass: Bloomsbury

Birkdale Option Door Colour: **Shadow**Door Glass: **Metropolis** 

Door Colour: Clay
Door Glass: Mercury

Door Colour: Very Berry
Door Glass: Belgravia

Door Colour: Silver Grey
Door Glass: Tranquility Zinc