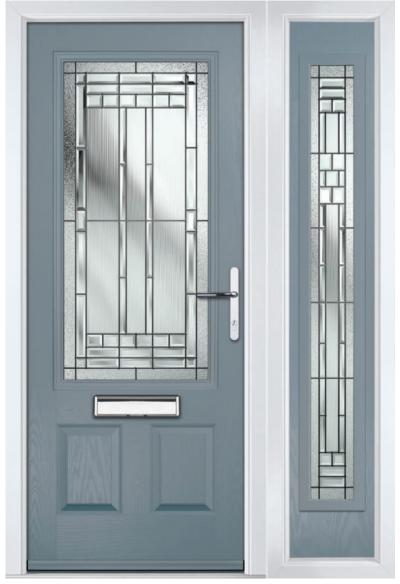

# Composite Sidepanel Options

For homes with larger openings, we offer a range of sidelight options to complement your door. This option is available with full, matching decorative glass. Size restrictions apply which are shown on page 84.

Door Colour: Mulberry
Door Glass: Trio Diamonds

Door Colour: Wedgewood
Door Glass: Hathaway

Door Colour: **Shadow**Door Glass: **Louisiana** 