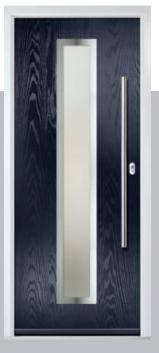

### Augusta

With its simple, slim glazed panel and parallel pull handle, the Augusta has a clean modern style.

Door Colour: **Bolero**Door Glass: **Luxor** 

Door Colour: Sage
Door Glass: Impression

Door Colour: Victory Blue
Door Glass: Lotus

Door Colour: Citrine
Door Glass: Artemis

Door Colour: Slate
Door Glass: Trinity

Door Colour: Bahia Blue
Door Glass: Athena

Door Colour: Clay
Door Glass: Impression

Door Glass: **Trio Diamond** 

I GRAINED CONTEMPORARY DOORS