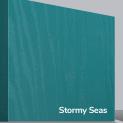

# **Troon**

including Muirfield option

The traditional six-panel door can be enhanced with either two or four small glazing details.

Door Colour: Stormy Seas Door Glass: Louisiana

Door Colour: Putty Door Glass: Trio Diamond

# Sunningdale

The Sunningdale is available with a wide range of glass designs.

Doorstyle Options

Sunningdale

Farmhouse Solid

Door Colour: Florida Door Colour: Moonshine Door Colour: Clotted Cream Door Colour: Stormy Seas Door Glass: Trio Diamond Door Glass: Louisiana Door Glass: Milan Door Glass: Artemis ORiGINAL® Trending Colours Agate Grey Clay