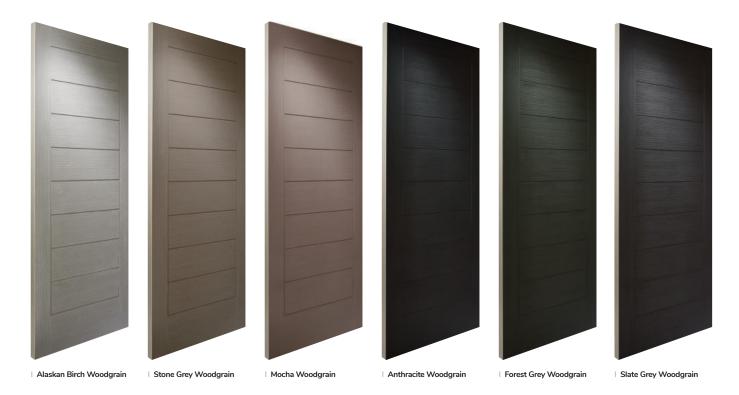

#### **Performance**

The ORiGINAL® composite door offers a truly appealing entrance for any home, with a high-definition smooth or grained GRP outer skin that will look stunning for years to come. The door offers stability from the elements with its inner core of LVL encased with composite stiles and rails for protection against any water ingress. Our doors usually have a grained PVC edge to the hinge and lock side in either White, Chartwell Green, Anthracite Grey, stain or paint finish.

Colours

With our high-performance paint technology and three state-of-the-art, in-house paint lines, we can offer any colour door which can even complement the colour options on frames. This provides a fantastic choice for the home. In most cases the doors come in white as standard on the internal side, however, for your own individual requirements we may be able to offer different or bespoke options, see our colour ranges on page 14 for more information.