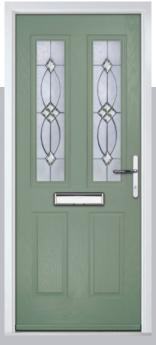

# **Troon**

including Muirfield option

The traditional six-panel door can be enhanced with either two or four small glazing details.

Door Colour: Stormy Seas Door Glass: Louisiana

Door Colour: Putty Door Glass: Trio Diamond