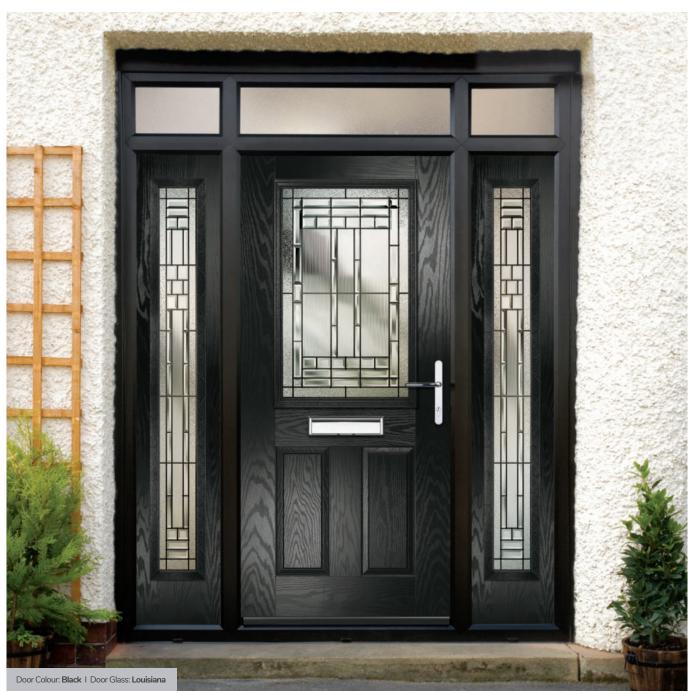

# **Troon**

including Muirfield option

The traditional six-panel door can be enhanced with either two or four small glazing details.

Door Colour: Stormy Seas Door Glass: Louisiana

Door Colour: Putty Door Glass: Trio Diamond

Door Colour: Silver Grey
Door Glass: Synergy

Door Colour: **Diablo**Door Glass: **Onyx** 

Door Colour: Nimbus

Door Glass: Graphite

Door Colour: Black
Door Glass: Louisiana

Door Colour: Clotted Cream

Door Glass: Optimal