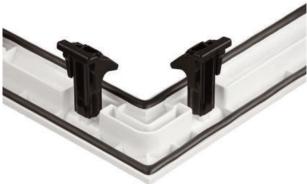

#### **Exclusive Glazing Cassettes**

The ORiGINAL® Composite door range uses FLiP®, DoorCo's® exclusive glazing cassette system with revolutionary Foam in Place technology. DoorCo® also offers the unique  $Inox^{TM}$  cassette system finished in stainless steel or black matt finish.

#### **Glazing Service**

Our in-house specialist team offers a bespoke service to pre-glaze doors using the  $\mathsf{FLiP}^{\otimes}$  or  $\mathsf{Inox}^{\mathsf{TM}}$  cassette.

## Endless possibilities.

FLiP® is the new door glazing cassette system developed by DoorCo® with a revolutionary Foam in Place technology that delivers a superior seal and aesthetic never seen before.

#### FiP® Technology

The pre-applied foam in place technology creates a superior seal that prevents any water ingress. FLiP® achieved over 1000pa through the glazing aperture during weather testing.