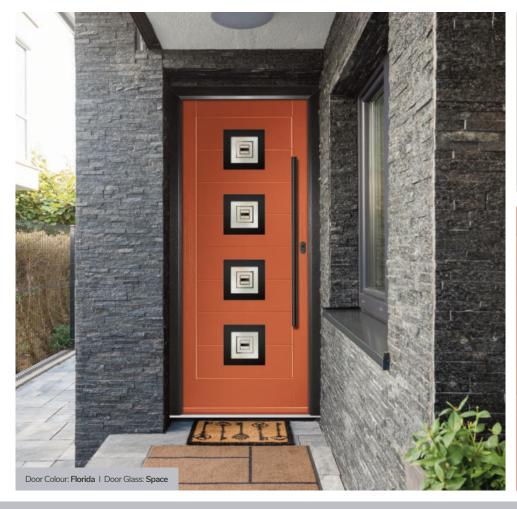

Colours

With our high-performance paint technology and three state-of-the-art, in-house paint lines, we can offer any colour door which can even complement the colour options on frames. This provides a fantastic choice for the home. In most cases the doors come in white as standard on the internal side, however, for your own individual requirements we may be able to offer different or bespoke options, see our colour ranges on page 14 for more information.

The visual impact of your door is enhanced by your choice of glass. Depending on the style, the units will be either a double or triple glazed unit.

The FLiP® glazing cassette system is re-glazeable and passes PAS 24:2016 security attack tests.