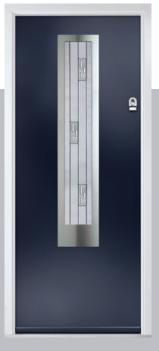

### Merion

including 4Grid option

The Merion is available with a complementary glass range designed specifically for this door style.

Door Colour: Chartwell Green Door Glass: Artemis

Door Colour: Anthracite Grey Door Glass: Louisiana

Door Colour: Cotswold

Door Colour: **Agate Grey**Door Glass: **Prestige** 

Door Colour: Twilight

Door Glass: Milan

Door Colour: Nimbus

Door Glass: Trio Diamond

Farmhouse Option

Door Colour: **Shadow**Door Glass: **Impression** 