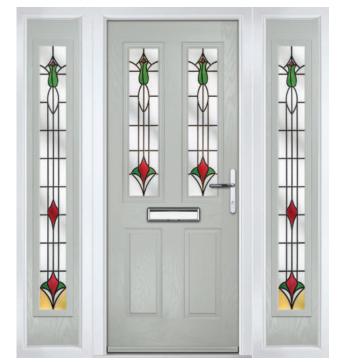

## Carnoustie

including Birkdale and Penina options

Our most popular composite door option which is now available in a choice of three glazing styles.

Doorstyle Options

Penina

Door Glass: Cubic

Door Colour: Cotswold

Door Glass: Astoria

Door Colour: Black

Door Colour: California

Door Colour: Sage

Door Glass: Artisan

Penina Option

Door Colour: Cream White
Door Glass: Bloomsbury

Birkdale Option Door Colour: **Shadow**Door Glass: **Metropolis** 

Door Colour: Clay
Door Glass: Mercury

Door Colour: Very Berry
Door Glass: Belgravia

Door Colour: Silver Grey
Door Glass: Tranquility Zinc