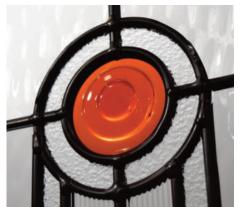

Door Glass: Soul Pink

#### Soul Pink

The combination of delicate pink colours with varying levels of transparency, combine to create a modern design with a nod to the mid-century modern design style.