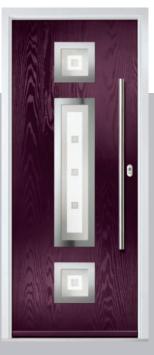

## Carnoustie

including Birkdale and Penina options

Our most popular composite door option which is now available in a choice of three glazing styles.

Doorstyle Options

Penina

Door Glass: Cubic

Door Colour: Cotswold

Door Glass: Astoria

Door Colour: Black

Door Colour: California

Door Colour: Sage

Door Glass: Artisan

Penina Option

Door Colour: Cream White
Door Glass: Bloomsbury

Birkdale Option Door Colour: **Shadow**Door Glass: **Metropolis** 

Door Colour: Clay
Door Glass: Mercury

Door Colour: Very Berry
Door Glass: Belgravia

Door Colour: Silver Grey
Door Glass: Tranquility Zinc