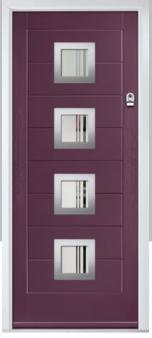

Door Colour: **Dusky Pink**Door Glass: **Prestige** 

Door Colour: Citrine
Door Glass: Hive

Chrome Bee Knocker available to order