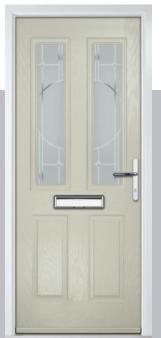

## Carnoustie

including Birkdale and Penina options

Our most popular composite door option which is now available in a choice of three glazing styles.

Doorstyle Options

Penina

Door Glass: Cubic

Door Colour: Cotswold

Door Glass: Astoria

Door Colour: Black

Door Colour: California

Door Colour: Sage

Door Glass: Artisan

Penina Option

Door Colour: Cream White
Door Glass: Bloomsbury

Birkdale Option Door Colour: **Shadow**Door Glass: **Metropolis** 