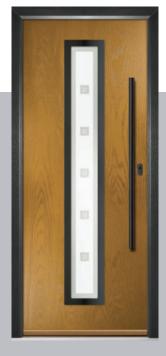

Very Berry
Door Glass: Cubic

Door Colour: **Shadow**Door Glass: **Trinity** 

Links Option

Door Colour: Nimbus

Door Glass: Mercury

Black Option Door Colour: Moonshine
Door Glass: Graphite









#### I GRAINED CONTEMPORARY DOORS

### **Inox Lyon**







#### **Inox Munich**

With its large single centre lite drawing the eye, the lnox Munich achieves a bold yet graceful design.







Door Colour: Agate Grey Door Glass: Graphite



Door Colour: Anthracite Grey Door Glass: Synergy



Door Colour: Black Door Glass: Luxor



DESIGNER

Door Colour: Twilight Door Glass: Satin

Door Colour: **Victory Blue**Door Glass: **Graphite** 

Door Colour: Blue
Door Glass: Satin

Door Colour: Military Grey
Door Glass: Clear

Links Option

Door Colour: Irish Oak
Door Glass: Cubic

Black Option









I GRAINED CONTEMPORARY DOORS

#### **Inox Monaco**







#### **Inox Barcelona**

The sweeping Barcelona design 'oozes' sophistication and is a popular option. Available with or without curve panel.







Door Colour: **Stormy Seas**Door Glass: **Tokyo** 

Left Option



Door Colour: **Very Berry**Door Glass: **Halo** 

Right Door Colour: Black
Option Door Glass: Clear

Left Option



Door Colour: Anthracite Grey
Door Glass: Satin

Links Option

DESIGNER





Door Colour: Slate

Door Glass: Satin



Door Colour: Nimbus

Paris Option Biarritz Option

I GRAINED CONTEMPORARY DOORS

#### **Inox Paris**

including Biarritz option

The Inox Paris door delivers flair and grace, and with the Biarritz option, you can make a real statement.







## New Range of PATiNA Colours

The Monza II doo