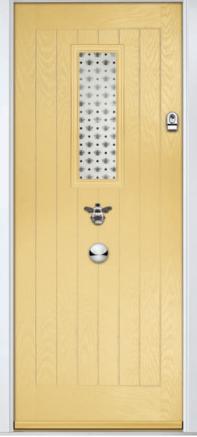

# **Pinehurst**

Door Colour: Mushroom

Door Colour: Azure Door Glass: Artemis Door Colour: Citrine

Door Glass: Belgravia

Door Colour: Dusky Pink

Door Glass: Trinity

FLiP® Standard Cassette Option