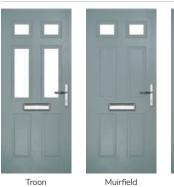

# **Troon**

including Muirfield option

The traditional six-panel door can be enhanced with either two or four small glazing details.

Door Colour: Stormy Seas Door Glass: Louisiana

Door Colour: Putty Door Glass: Trio Diamond

Door Colour: Chartwell Green Door Glass: Belgravia

Muirfield Option