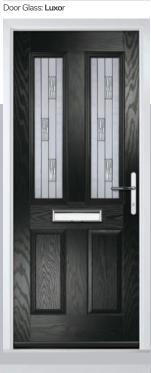

#### Luxor

Intricate laser cut brushed stainless steel is inset within each triple glazed panel and located with zinc joining strips. A heavily embossed backing glass offers good levels of privacy.