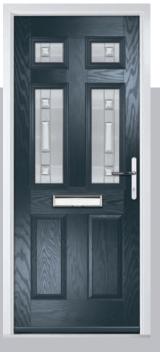

Colour: California

Door Colour: Sage

Door Glass: Artisan













Penina Option



Door Colour: Cream White
Door Glass: Bloomsbury

Birkdale Option Door Colour: **Shadow**Door Glass: **Metropolis** 

Door Colour: Clay
Door Glass: Mercury

Door Colour: Very Berry
Door Glass: Belgravia

Door Colour: Silver Grey
Door Glass: Tranquility Zinc











## An evolution of a traditional style with its square top lites.

# **Pinehurst**







Door Colour: Mushroom

Door Colour: Azure Door Glass: Artemis Door Colour: Citrine

Door Glass: Belgravia















Door Colour: Dusky Pink

Door Glass: Trinity

FLiP® Standard Cassette Option

# **Troon**

including Muirfield option

The traditional six-panel door can be enhanced with either two or four small glazing details.































Door Colour: Stormy Seas Door Glass: Louisiana



Door Colour: Putty Door Glass: Trio Diamond



Door Colour: Chartwell Green Door Glass: Belgravia

Muirfield Option

# Riviera

including Portrush and Sunburst options

A traditional favourite with just a hint of modern, the Riviera is also available in Portrush and Sunburst options shown below.







Doorstyle Options







Sunburst

Door Colour: Nimbus

Door Glass: Prestige

Door Colour: Clotted Cream

Door Glass: Stardrop

Door Colour: French Blue
Door Glass: Bloomsbury

Door Colour: Mulberry

Door Glass: Impression

























Door Colour: Chartwell Green
Door Glass: Trio Diamond



Door Colour: Military Grey
Door Glass: Numbers\*

Portrush Option

# **Lytham** including 4Grid and 9Grid options

With its large