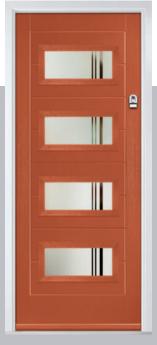

## Carnoustie

including Birkdale and Penina options

Our most popular composite door option which is now available in a choice of three glazing styles.

Doorstyle Options

Penina

Door Glass: Cubic

Door Colour: Cotswold

Door Glass: Astoria

Door Colour: Black

Door Colour: California

Door Colour: Sage

Door Glass: Artisan

Penina Option

Door Colour: Cream White
Door Glass: Bloomsbury

Birkdale Option Door Colour: **Shadow**Door Glass: **Metropolis** 

Door Colour: Clay
Door Glass: Mercury

Door Colour: Very Berry
Door Glass: Belgravia

Door Colour: Silver Grey
Door Glass: Tranquility Zinc