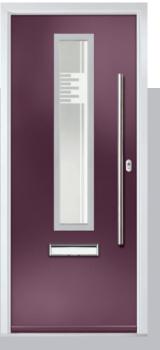

### Augusta

With its simple, slim glazed panel and parallel pull handle, the Augusta has a clean modern style.

Door Colour: **Bolero**Door Glass: **Luxor** 

Door Colour: Sage
Door Glass: Impression

Door Colour: Victory Blue
Door Glass: Lotus