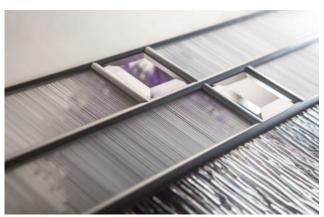

#### **Exclusive Glazing Cassettes**

The ORiGINAL® Composite door range uses FLiP®, DoorCo's® exclusive glazing cassette system with revolutionary Foam in Place technology. DoorCo® also offers the unique  $Inox^{TM}$  cassette system finished in stainless steel or black matt finish.

## Endless possibilities.

FLiP® is the new door glazing cassette system developed by DoorCo® with a revolutionary Foam in Place technology that delivers a superior seal and aesthetic never seen before.

#### FiP® Technology

The pre-applied foam in place technology creates a superior seal that prevents any water ingress. FLiP® achieved over 1000pa through the glazing aperture during weather testing.