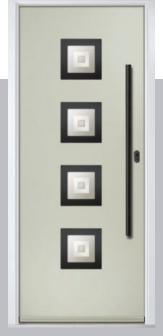

## Carnoustie

including Birkdale and Penina options

Our most popular composite door option which is now available in a choice of three glazing styles.

Doorstyle Options

Penina

Door Glass: Cubic

Door Colour: Cotswold