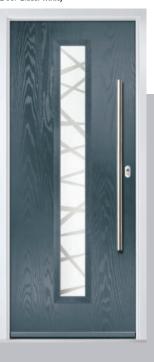

#### Vilamoura

The inline slim glazing details on the Vilamoura door is inspired by the European door look.

Door Colour: Anthracite Grey
Door Glass: Louisiana

Door Colour: Agate Grey
Door Glass: Graphite

Door Colour: Emerald
Door Glass: Cubic

Door Colour: French Blue
Door Glass: Mercury

Farmhouse Option Door Colour: Moonshine

Door Colour: **Diablo**Door Glass: **Tectronic** 

Door Colour: Bright Pink

Door Glass: Belgravia