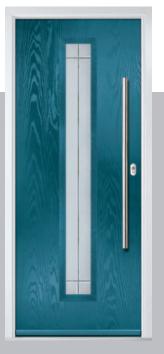

## Carnoustie

including Birkdale and Penina options

Our most popular composite door option which is now available in a choice of three glazing styles.

Doorstyle Options

Penina

Door Glass: Cubic

Door Colour: Cotswold

Door Glass: Astoria

Door Colour: Black

Door Colour: California

Door Colour: Sage

Door Glass: Artisan

Penina Option

Door Colour: Cream White
Door Glass: Bloomsbury

Birkdale Option Door Colour: **Shadow**Door Glass: **Metropolis** 

Door Colour: Clay
Door Glass: Mercury

Door Colour: Very Berry
Door Glass: Belgravia

Door Colour: Silver Grey
Door Glass: Tranquility Zinc