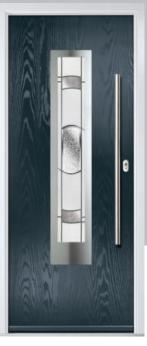

# St Andrews

Reminiscent of the door styles of the 1930's, the St Andrews door is available as a solid door option as well as a glazed.

St Andrews

St Andrews Solid

Door Colour: Wedgewood

Door Colour: Twilight

Door Colour: Victory Blue

Door Glass: Tranquility Zinc

Trending Colours

Door Colour: Shadow

Door Glass: Tiffany

Door Glass: Hathaway

Door Colour: Golden Oak

Door Glass: Louisiana