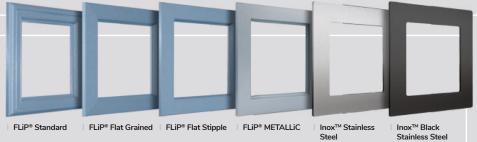

#### **Exclusive Glazing Cassettes**

The ORiGINAL® Composite door range uses FLiP®, DoorCo's® exclusive glazing cassette system with revolutionary Foam in Place technology. DoorCo® also offers the unique  $Inox^{TM}$  cassette system finished in stainless steel or black matt finish.

#### **Standard**

The traditional choice with a moulded design and a woodgrain finish to suit a more conventional door design.

#### Flat Grained

Be eclectic by combining a woodgrain finish with a modern a squared-off flat profile that compliments a contemporary Flush or designer Monza II door.

#### Flat Stipple

The modern one, with a squared-off flat profile and smooth stippled finish that perfectly matches Links, our aluminium-effect composite door.