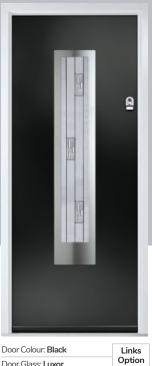

### Augusta

With its simple, slim glazed panel and parallel pull handle, the Augusta has a clean modern style.

Door Colour: **Bolero**Door Glass: **Luxor** 

Door Colour: Sage
Door Glass: Impression

Door Colour: Victory Blue
Door Glass: Lotus

Door Colour: Citrine
Door Glass: Artemis

Door Colour: Slate
Door Glass: Trinity

Door Colour: Bahia Blue
Door Glass: Athena

Door Colour: Clay
Door Glass: Impression

Door Glass: **Trio Diamond** 

I GRAINED CONTEMPORARY DOORS