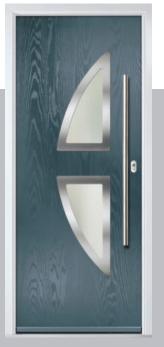

## Carnoustie

including Birkdale and Penina options

Our most popular composite door option which is now available in a choice of three glazing styles.

Doorstyle Options

Penina

Door Glass: Cubic

Door Colour: Cotswold