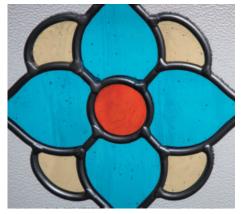

#### Kew

Kew combines intricate bevel work and soft water glass against a background of obscure etched glass. The central flower motif will make a stunning focal point for any door.