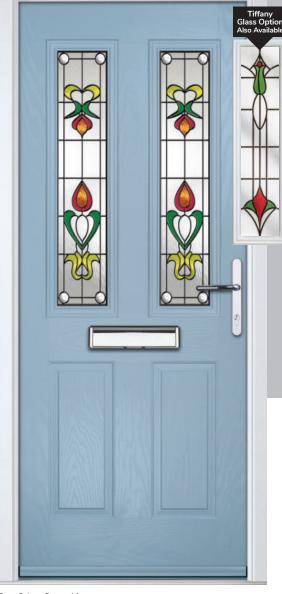

Door Colour: Victory Blue

Door Glass: Tranquility Zinc

Trending Colours

Door Colour: Shadow

Door Glass: Tiffany

Door Glass: Hathaway

Door Colour: Golden Oak

Door Glass: Louisiana