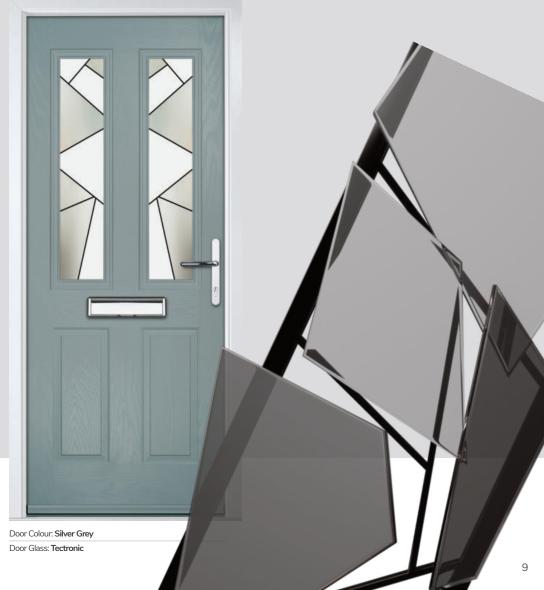

## **JEYDA** Exclusive Inspired Glass

ORiGINAL® has some unique glass designs in its collection that have been designed exclusively by our creative consultant and chief Doork, Jeyda Heselton. The hero glass design is called Tectronic. Here's the story behind the design:

After reading an article about technology that has been developed over the last few years to predict earthquakes, I was comforted by the idea that the massive role technology plays in our everyday lives extends to protecting them too.

I began thinking about the earthquake itself. The fallout is of course shattering - the movement of the tectonic plates causing monumental change to anything and everything nearby, leaving land left covered with uncompromising, jaded edges.

From an artistic perspective, this chaos is also striking. It felt suitable that we've developed a door with the latest technology to protect our homes, and that the striking design of Tectronic could give a stylish hint to ordered chaos.

#### Tectronic

A truly contemporary design from our in-house designer Jeyda. The geometric shapes are combined with neutral greys and black glass colours to create a design unlike anything else on the market today.