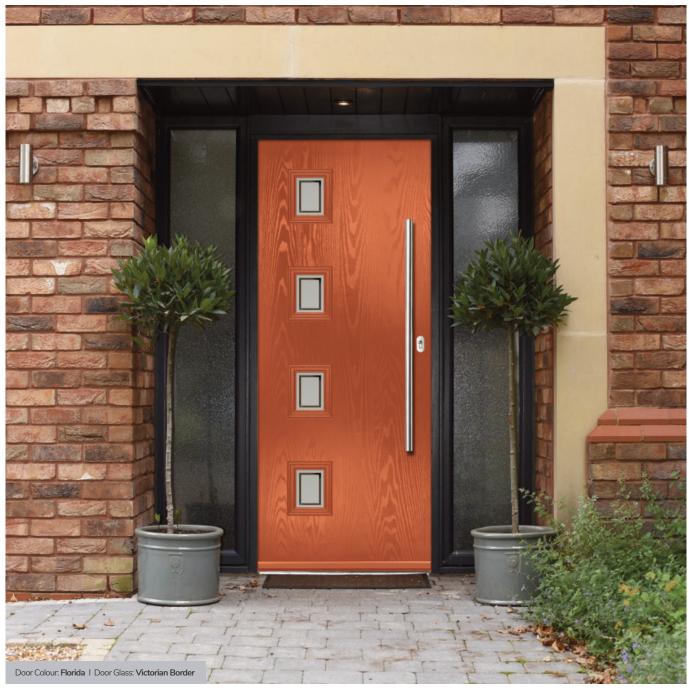

# Sunningdale

The Sunningdale is available with a wide range of glass designs.

Doorstyle Options

Sunningdale

Farmhouse Solid

Door Colour: Florida Door Colour: Moonshine Door Colour: Clotted Cream Door Colour: Stormy Seas Door Glass: Trio Diamond Door Glass: Louisiana Door Glass: Milan Door Glass: Artemis ORiGINAL® Trending Colours Agate Grey Clay