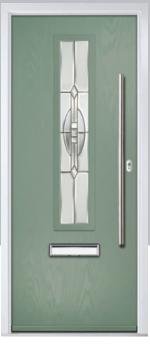

## Carnoustie

including Birkdale and Penina options

Our most popular composite door option which is now available in a choice of three glazing styles.

Doorstyle Options

Penina

Door Glass: Cubic

Door Colour: Cotswold

Door Glass: Astoria

Door Colour: Black

Door Colour: California

Door Colour: Sage

Door Glass: Artisan

Penina Option

Door Colour: Cream White
Door Glass: Bloomsbury

Birkdale Option Door Colour: **Shadow**Door Glass: **Metropolis** 