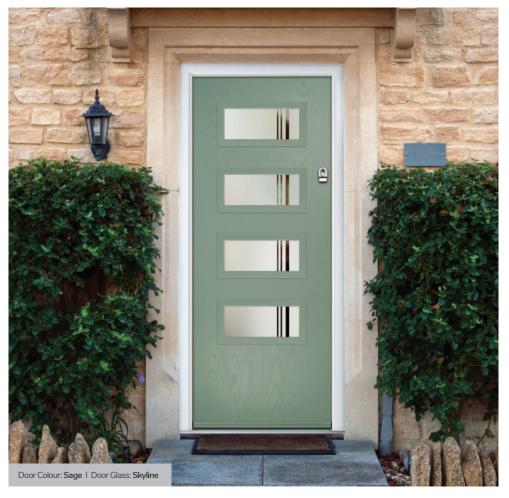

#### Monza II Inox Nice

With its contemporary linear etched detailing, the Monza II is a stunning door available glazed or as a solid door option.

Door Colour: Silver Grey Door Glass: Graphite

Option

Door Colour: Mulberry Door Glass: Skyline