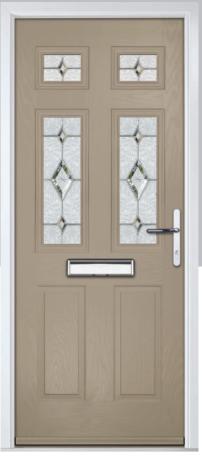

## Carnoustie

including Birkdale and Penina options

Our most popular composite door option which is now available in a choice of three glazing styles.

Doorstyle Options

Penina

Door Glass: Cubic

Door Colour: Cotswold

Door Glass: Astoria

Door Colour: Black

Door Colour: California

Door Colour: Sage

Door Glass: Artisan

Penina Option

Door Colour: Cream White
Door Glass: Bloomsbury

Birkdale Option Door Colour: **Shadow**Door Glass: **Metropolis** 

Door Colour: Clay
Door Glass: Mercury

Door Colour: Very Berry
Door Glass: Belgravia

Door Colour: Silver Grey
Door Glass: Tranquility Zinc