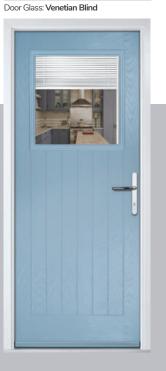

For back door applications, you can even benefit from an integrated Venetian Blind, incorporating child-friendly, unobtrusive finger control and no loose cords.

#### Venetian Blind

Cleverly encapsulated within the insulated glass cavity of the door to provide a zero maintenance blind. The blind can be raised, lowered and easily tilted using the fingertip controls on the edge of the frame.