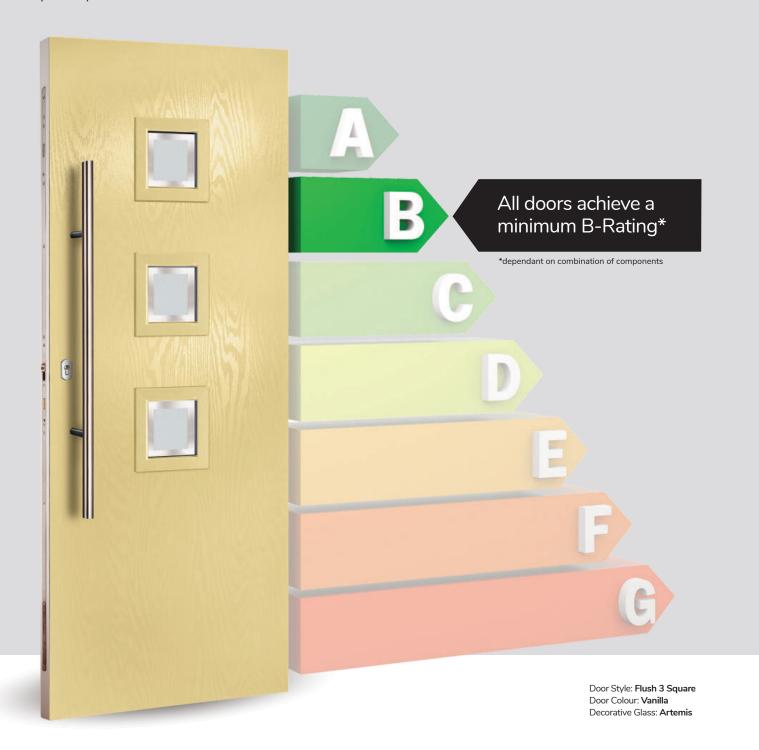

#### **Thermal Performance**

The ORiGINAL® composite doors are thermally efficient by design.

The warm foam core allows the door to have a significantly better 'U' value than any other option on the market and our entire range meets with the requirements of the current Building Regulations.

Our full door range complies with Document L when using as a minimum a standard 3 chamber profile system & low aluminium threshold.

There are various upgrades to the glass options which increase the thermal performance of the door. To find the U-Value of you individual door set, please visit the Buildcheck calculator which contains the current DoorCo® door range.