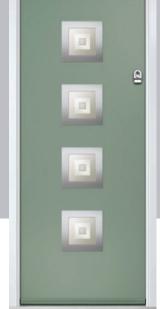

## Carnoustie

including Birkdale and Penina options

Our most popular composite door option which is now available in a choice of three glazing styles.

Doorstyle Options

Penina

Door Glass: Cubic

Door Colour: Cotswold