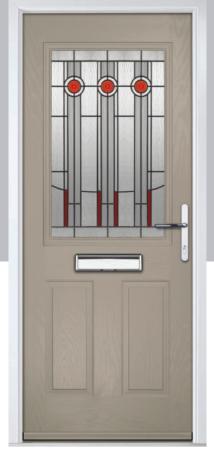

## Carnoustie

including Birkdale and Penina options

Our most popular composite door option which is now available in a choice of three glazing styles.

Doorstyle Options

Penina

Door Glass: Cubic

Door Colour: Cotswold

Door Glass: Astoria

Door Colour: Black

Door Colour: California

Door Colour: Sage

Door Glass: Artisan

Penina Option

Door Colour: Cream White
Door Glass: Bloomsbury

Birkdale Option Door Colour: **Shadow**Door Glass: **Metropolis** 