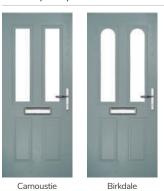

## Carnoustie

including Birkdale and Penina options

Our most popular composite door option which is now available in a choice of three glazing styles.

Doorstyle Options

Penina

Door Glass: Cubic

Door Colour: Cotswold