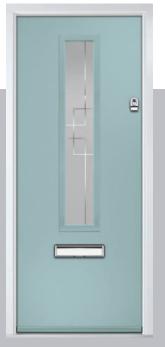

## Carnoustie

including Birkdale and Penina options

Our most popular composite door option which is now available in a choice of three glazing styles.

Doorstyle Options

Penina

Door Glass: Cubic

Door Colour: Cotswold

Door Glass: Astoria

Door Colour: Black

Door Colour: California

Door Colour: Sage

Door Glass: Artisan

Penina Option

Door Colour: Cream White
Door Glass: Bloomsbury

Birkdale Option Door Colour: **Shadow**Door Glass: **Metropolis** 

Door Colour: Clay
Door Glass: Mercury

Door Colour: Very Berry
Door Glass: Belgravia

Door Colour: Silver Grey
Door Glass: Tranquility Zinc