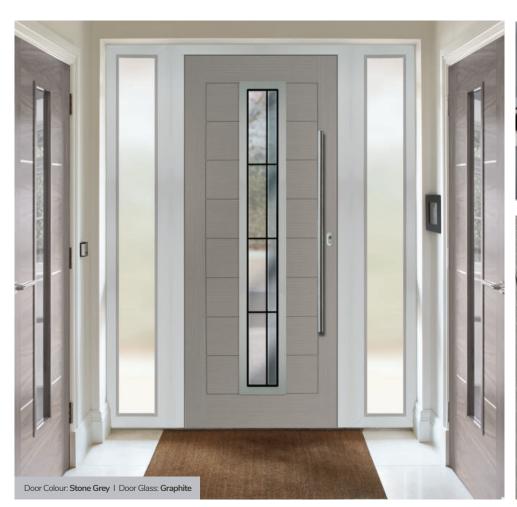

### Monza II Augusta Long

With its contemporary linear etched detailing, the Monza II is a stunning door available glazed or as a solid door option.

Doorstyle Options

<sup>\*</sup>Numbers is a bespoke glass design, customised to suit your number/letter requirements. We use a standardised font but the position and scale may differ according to the number of characters requested.

### Monza II Augusta

With its contemporary linear etched detailing, the Monza II is a stunning door available glazed or as a solid door option.