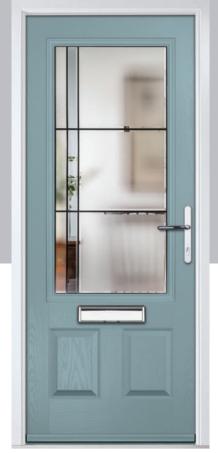

## Carnoustie

including Birkdale and Penina options

Our most popular composite door option which is now available in a choice of three glazing styles.

Doorstyle Options

Penina

Door Glass: Cubic

Door Colour: Cotswold

Door Glass: Astoria

Door Colour: Black

Door Colour: California

Door Colour: Sage

Door Glass: Artisan

Penina Option

Door Colour: Cream White
Door Glass: Bloomsbury

Birkdale Option Door Colour: **Shadow**Door Glass: **Metropolis** 