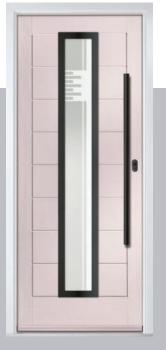

available glazed or as a solid door option.







Door Colour: Azure Door Glass: Graphite

Door Colour: Slate Door Glass: Lotus













Door Glass: Belgravia



Door Colour: Citrine

Door Glass: Tectronic

#### Monza II Inox Nice

With its contemporary linear etched detailing, the Monza II is a stunning door available glazed or as a solid door option.









Door Colour: Silver Grey Door Glass: Graphite

Option



Door Colour: Mulberry Door Glass: Skyline



Door Colour: Alaskan Birch Door Glass: Trinity

Option



Door Colour: Victory Blue Door Glass: Vector (Black Only)

Door Colour: **Anthracite Grey**Door Glass: **Cubic** 

Door Colour: Wedgewood

Door Glass: Luxor

Door Colour: Pale Pink

Door Glass: Quantum

Black Option Door Colour: **Irish Oak**Door Glass: **Clear** 









I GRAINED DESIGNER DOORS

#### Monza II Inox Monaco











# - METALLIC



A new METALLiC finish is available exclusively across the FLiP Flat Stipple cassette range. Using the latest paint technology, METALLiC adds a bit of sparkle to further enhance the ultimate Designer door, Links.

Available for Links Square, Links Augusta, Links Augusta Long, Links Oakmont and Links Copenhagen designs.





# - TWINTONE



Door Colour: Anthracite Grey
Door Glass: Graphite
Door Glass: Cubic
Door Glass: Space
Inox Nice







I LINKS DESIGNER DOORS

### Links Square



A popular choice with its bold colours and sleek pull handles, makes the perfect statement for a contemporary home.





#### **Links Oakmont**

including Copenhagen option

The Links Oakmont door offers a unique, modern style wi