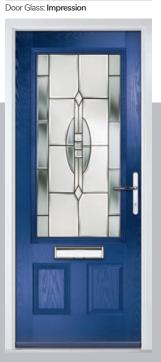

#### Impression

Stunning black chrome caming combined with satin and grey bevelled glass pieces, Impression makes a striking statement encapsulated inside a double glazed unit for easy cleaning.