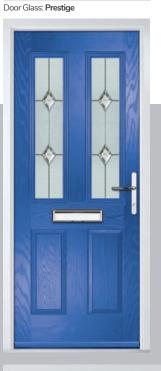

#### Prestige

An ageless classic design with crystal cut bevels surrounded by a stipple backing glass. The design incorporates clean zinc lines and traditional welded joints.