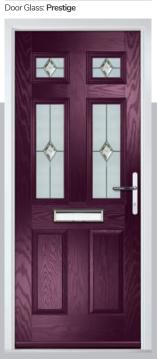

Door Colour: Nimbus

Door Glass: Prestige

Door Colour: Clotted Cream

Door Glass: Stardrop

Door Colour: French Blue
Door Glass: Bloomsbury

Door Colour: Mulberry

Door Glass: Impression

Door Colour: Chartwell Green
Door Glass: Trio Diamond

Door Colour: **Dusky Pink**Door Glass: **Prestige** 

Door Colour: Citrine
Door Glass: Hive

Chrome Bee Knocker available to order

Door Colour: Cotswold

Door Colour: **Agate Grey**Door Glass: **Prestige** 

Door Colour: Twilight

Door Glass: Milan

Door Colour: Nimbus

Door Glass: Trio Diamond

Farmhouse Option

Door Colour: **Shadow**Door Glass: **Impression** 

#### Prestige

An ageless classic design with crystal cut bevels surrounded by a stipple backing glass. The design incorporates clean zinc lines and traditional welded joints.