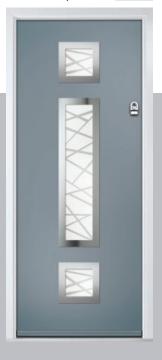

### Seminole

The Seminole is a very popular contemporary door design with an abundance of glazing options and positions.

Doorstyle Options

Seminole 4

Seminole 3

Farmhouse Option
TRADITIONAL

Door Colour: White
Door Glass: Tectronic

Door Colour: Anthracite Grey

Door Glass: Louisiana

Farmhouse Option

TRADITIONAL