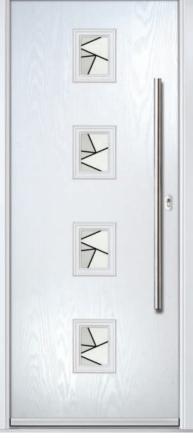

## Carnoustie

including Birkdale and Penina options

Our most popular composite door option which is now available in a choice of three glazing styles.

Doorstyle Options

Penina

Door Glass: Cubic

Door Colour: Cotswold

Door Glass: Astoria

Door Colour: Black

Door Colour: California

Door Colour: Sage

Door Glass: Artisan

Penina Option

Door Colour: Cream White
Door Glass: Bloomsbury

Birkdale Option Door Colour: **Shadow**Door Glass: **Metropolis** 

Door Colour: Clay
Door Glass: Mercury

Door Colour: Very Berry
Door Glass: Belgravia

Door Colour: Silver Grey
Door Glass: Tranquility Zinc