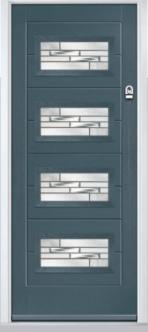

### Seminole

The Seminole is a very popular contemporary door design with an abundance of glazing options and positions.

Doorstyle Options

Seminole 4

Seminole 3

Farmhouse Option
TRADITIONAL

Door Colour: White
Door Glass: Tectronic

Door Colour: Anthracite Grey

Door Glass: Louisiana

Farmhouse Option

TRADITIONAL