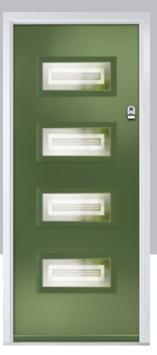

## Carnoustie

including Birkdale and Penina options

Our most popular composite door option which is now available in a choice of three glazing styles.

Doorstyle Options

Penina

Door Glass: Cubic

Door Colour: Cotswold

Door Glass: Astoria

Door Colour: Black

Door Colour: California

Door Colour: Sage

Door Glass: Artisan

Penina Option

Door Colour: Cream White
Door Glass: Bloomsbury

Birkdale Option Door Colour: **Shadow**Door Glass: **Metropolis** 