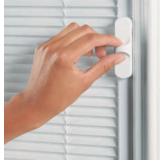

For back door applications, you can even benefit from an integrated Venetian Blind, incorporating child-friendly, unobtrusive finger control and no loose cords.

#### Venetian Blind

Cleverly encapsulated within the insulated glass cavity of the door to provide a zero maintenance blind. The blind can be raised, lowered and easily tilted using the fingertip controls on the edge of the frame.