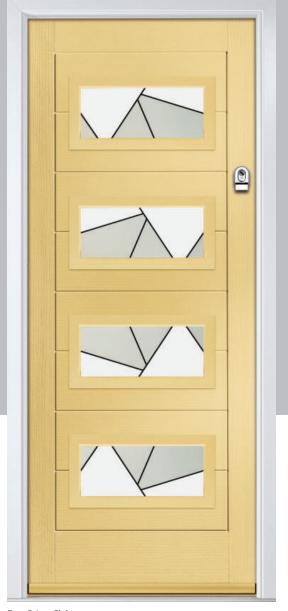

#### Tectronic

A truly contemporary design from our in-house designer Jeyda. The geometric shapes are combined with neutral greys and black glass colours to create a design unlike anything else on the market today.