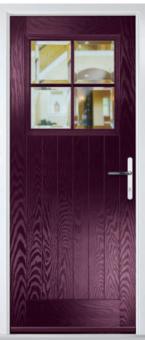

## Carnoustie

including Birkdale and Penina options

Our most popular composite door option which is now available in a choice of three glazing styles.

Doorstyle Options

Penina

Door Glass: Cubic

Door Colour: Cotswold

Door Glass: Astoria

Door Colour: Black

Door Colour: California

Door Colour: Sage

Door Glass: Artisan

Penina Option

Door Colour: Cream White
Door Glass: Bloomsbury

Birkdale Option Door Colour: **Shadow**Door Glass: **Metropolis** 