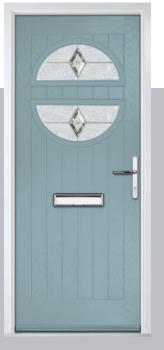

Stormy Seas Door Glass: Trio Diamond Door Glass: Louisiana Door Glass: Milan Door Glass: Artemis ORiGINAL® Trending Colours Agate Grey Clay







Door Colour: **Dusky Pink**Door Glass: **Prestige** 



Door Colour: Citrine
Door Glass: Hive

Chrome Bee Knocker available to order

### Merion

including 4Grid option

The Merion is available with a complementary glass range designed specifically for this door style.









Door Colour: Chartwell Green Door Glass: Artemis

Door Colour: Anthracite Grey Door Glass: Louisiana

Door Colour: Cotswold















Door Colour: **Agate Grey**Door Glass: **Prestige** 

Door Colour: Twilight

Door Glass: Milan

Door Colour: Nimbus

Door Glass: Trio Diamond

Farmhouse Option

Door Colour: **Shadow**Door Glass: **Impression** 

Farmhouse Option









I GRAINED CONTEMPORARY DOORS

### Chantilly

Door Colour. Black I Door Glass: Stardrop







### Seminole

The Seminole is a very popular contemporary door design with an abundance of glazing options and positions.







Doorstyle Options



Seminole 4

Seminole 3







Farmhouse Option
TRADITIONAL



Door Colour: White
Door Glass: Tectronic



Door Colour: Anthracite Grey

Door Glass: Louisiana

Farmhouse Option

TRADITIONAL

#### Vilamoura

The inline slim glazing details on the Vilamoura door is inspired by the European door look.









Door Colour: Anthracite Grey
Door Glass: Louisiana



Door Colour: Agate Grey
Door Glass: Graphite



Door Colour: Emerald
Door Glass: Cubic



Door Colour: French Blue
Door Glass: Mercury

Farmhouse Option Door Colour: Moonshine

Door Colour: