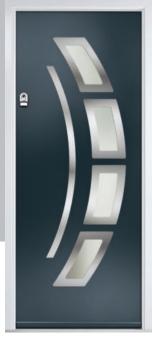

# Riviera

including Portrush and Sunburst options

A traditional favourite with just a hint of modern, the Riviera is also available in Portrush and Sunburst options shown below.

Doorstyle Options

Sunburst

Door Colour: Nimbus

Door Glass: Prestige

Door Colour: Clotted Cream

Door Glass: Stardrop

Door Colour: French Blue
Door Glass: Bloomsbury

Door Colour: Mulberry

Door Glass: Impression

Door Colour: Chartwell Green
Door Glass: Trio Diamond

Door Colour: Military Grey
Door Glass: Numbers\*

Portrush Option